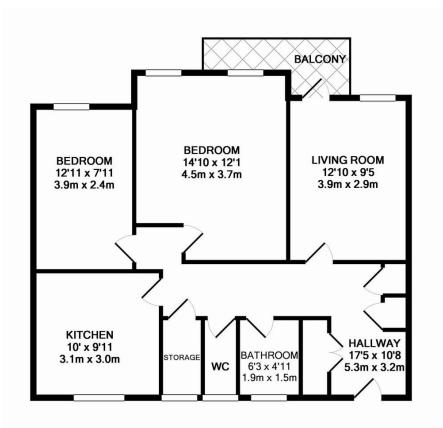

## TOTAL APPROX. FLOOR AREA 710 SQ.FT. (65.9 SQ.M.)

Whilst every attempt has been made to ensure the accuracy of the floor plan contained here, measurements of doors, windows, rooms and any other items are approximate and no responsibility atken for any error, omission, or mis-statement. This plan is for illustrative purposes only and should be used as such by any prospective purchaser. The services, systems and appliances shown have not been tested and no guarantee as to their operability or efficiency can be given