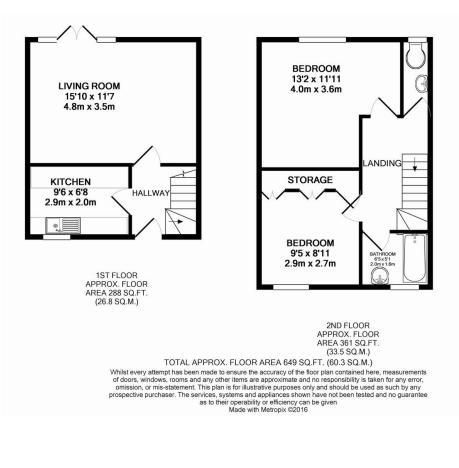

## DRIVERS & NORRIS

T: 020 7607 5001 W: www.driver.co.uk Offering a three bedroom 1st floor split level flat, on a well maintained local authority development. The property is in good condition and comprises of reception room, separate kitchen, family bathroom and ample storage throughout, to the first floor there are 2 double bedrooms.