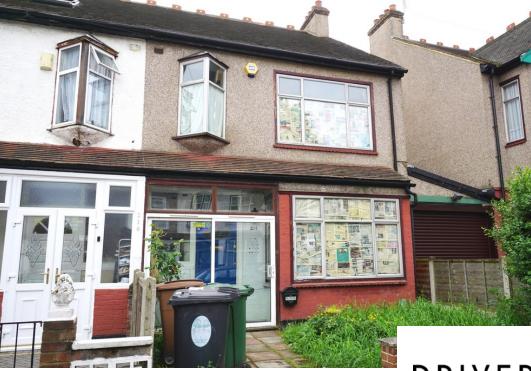

## DRIVERS & NORRIS

Sales

Colchester Road LONDON E10 6HQ £460,000

\*\*\*\*Offered to the market chain free\*\*\*\* Drivers & Norris are please to offer to the market this characteristic and charming Three Bedroom, Two Reception House moments from Underground Station and within easy walking distance to the vast green open spaces of Epping Forest. Open Day Saturday 26/05/2018

- Freehold House
- Three Bedrooms
- Two Reception Rooms
- Separate Kitchen
- Large Private Garden
- Potential To Extend (STPP)

TO THE BEST OF DRIVERS & NORRIS KNOWLEDGE THESE DETAILS HAVE BEEN PREPARED IN COMPLIANCE WITH THE PROPERTY MISDESCRIPTIONS ACT, SUBJECT PARTICULARLY TO THE FOLLOWING:-ALL SIZES ARE APPROXIMATE AND MEASURED TO THE NEAREST 3 INCHES AS STANDARD. METRIC EQUIVALENTS ARE ROUNDED TO THE NEARES 0.05M ON THE ABOVE BASIS. MEASUREMENTS ARE GIVEN FOR GUIDANCE ONLY. ROOM SIZES CAN BE IRREGULAR AND VARY DUE TO DESIGN AND DISTORTION - PARTICULARLY IN OLDER PROPERTIES. ACCOMODATION IS DESCRIBED AS CURRENTLY USED. NO WARRANTY IS GIVEN THAT ANY NESCESSARY CONSENTS, PLANNING OR OTHERWISE, HAVE BEEN OBTAINED. THE AGENTS HAVE NOT TESTED ANY APPARATUS, EQUIPMENT, FIXTURE FITTINGS OR SERVICES, AND CANNOT VERIFY THEY ARE IN WORKING ORDER, OR FIT FOR THEIR PURPOSE. NEITHER HAVE THE AGENTS CHECKED THE LEGAL DOCUMENTS TO VERIFY THE FREEHOLD/LEASEHOLD TITLE. THE BUYER IS **ADVISED TO OBTAIN VERIFICATION FROM THEIR** SOLICITORS OR SURVEYOR. THE SELLER DOES NOT INCLUDE IN THE SALE ANY FITTED CARPETS, CURTAINS OR BLINDS. NOR ARE ANY GAS OR ELECTRICAL APPLIANCES INCLUDED, HOWEVER CONNECTED, OR ANY OTHER FIXTURES UNLESS EXPRESSLY MENTIONED IN THESE PARTICULARS AS FORMING PART OF THE SALE.