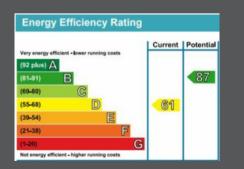

## Information

Tenure: Freehold.

Council Tax: Band F (££1,951.56 p.a.)

GROUND FLOOR APPROX, FLOOR

AREA 625 SQ.FT. (58.1 SQ.M.)

Fine plans are for Hendliche en and griedern barbana en y instrumente. Complement R. GR post of transmisting to take Their that supplied by Unit. Craft are her. Distances MonoportSCOR