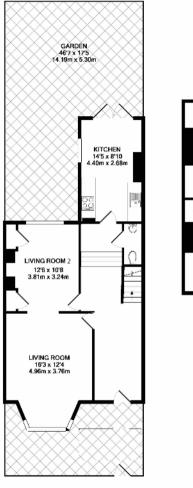

## Information

Tenure: Freehold.

Council Tax: Band F (££1,951.56 p.a.)

GROUND FLOOR APPROX, FLOOR

AREA 625 SQ.FT. (58.1 SQ.M.)

Fine plans are for Hendliche en and griedern barbana en y instrumente. Complement R. GR post of transmisting to take Their that supplied by Unit. Craft are her. Distances MonoportSCOR