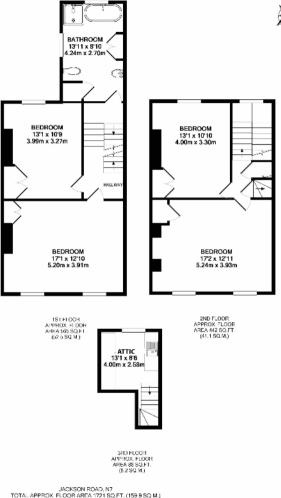

## Information

Tenure: Freehold.

Council Tax: Band F (££1,951.56 p.a.)

GROUND FLOOR APPROX, FLOOR

AREA 625 SQ.FT. (58.1 SQ.M.)

Fine plans are for Hendliche en and griedern barbana en y instrumente. Complement R. GR post of transmisting to take Their that supplied by Unit. Craft are her. Distances MonoportSCOR