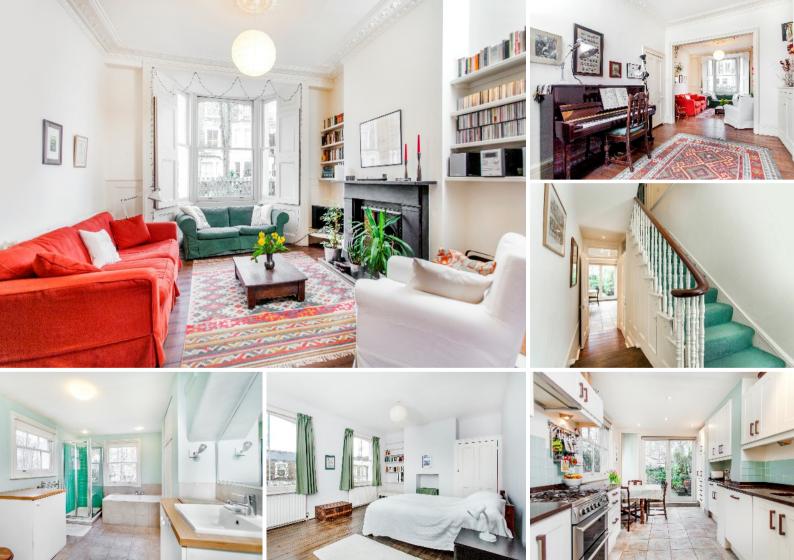

4 Bedroom House £1,200,000

Jackson Road, London, N7

## **Key Features:**

- Victorian Terraced House
- Four Double Bedrooms
- Two Reception Rooms
- Eat-In-Kitchen
- Rear Garden
- Potential To Extend (STPP)
- Minutes From Underground Station