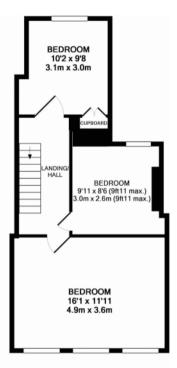

## TOTAL APPROX. FLOOR AREA 939 SQ.FT. (87.2 SQ.M.)

Whilst every attempt has been made to ensure the accuracy of the floor plan contained here, measurements of doors, windows, scores and any other items are approximate and no responsibility is taken for any error, omission, or mis-statement. This plan is for illustrative purposes only and should be used as such by any prospective purchaser. The services, systems and appliances shown have not been tested and no guarantee as to their operability or efficiency can be given.

Made with Metrooks (2011)

2ND FLOOR

APPROX. FLOOR AREA 442 SQ.FT. (41.1 SQ.M.)