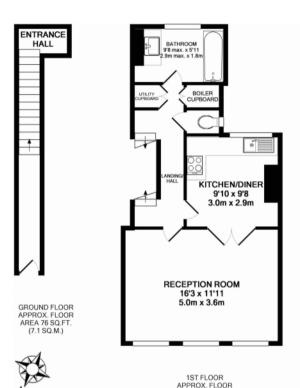

## Information

Tenure: Leasehold. Expiring on 28 September 2163 (Approx. 145 years remaining).

Council Tax: Band D (£1,351.08 p.a.)

Service Charge: £100 p.a. (To be verified)

AREA 420 SQ.FT. (39.0 SQ.M.)

## TOTAL APPROX. FLOOR AREA 939 SQ.FT. (87.2 SQ.M.)

Whilst every attempt has been made to ensure the accuracy of the floor plan contained here, measurements of doors, windows, scores and any other items are approximate and no responsibility is taken for any error, omission, or mis-statement. This plan is for illustrative purposes only and should be used as such by any prospective purchaser. The services, systems and appliances shown have not been tested and no guarantee as to their operability or efficiency can be given.