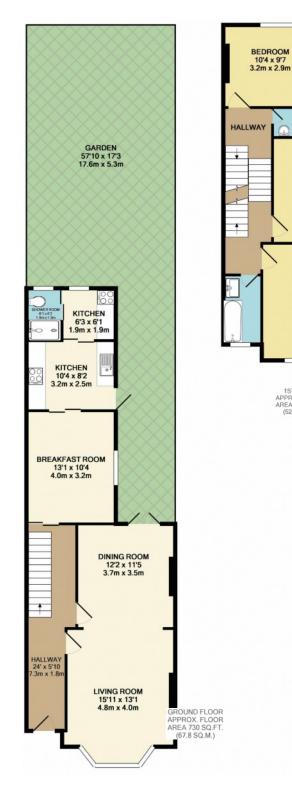

## Information

Tenure: Freehold

Council Tax: Band G(£2,251.80 p.a.)

1ST FLOOR APPROX. FLOOR AREA 563 SQ.FT. (52.3 SQ.M.)

BEDROOM 13'7 x 12'10

4.1m x 3.9m

BEDROOM

12'3 x 11'7 3.7m x 3.5m

## TOTAL APPROX. FLOOR AREA 1654 SQ.FT. (153.7 SQ.M.)

Whits very alternal has been made to ensure the accuracy of the floor plan contained here, measurements of close, switch the plan contained here, measurements of close, switch the plan to the plan contained here, measurements of close, switch the plan to fill sustained the plan to the plan to fill sustained the plan to the plan