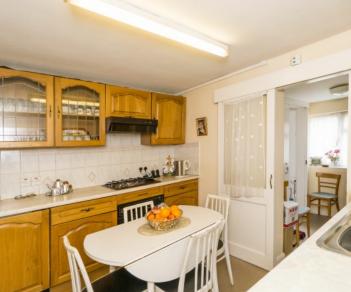

## **Key Features:**

- 5/6 Bedroom House
- 3 Storey Victorian Period Property
- Conservation Area
- 2 Reception Rooms
- Kitchen, with Separate Breakfast/Day Room
- Utility Room and Downstairs Shower/WC
- Front & Rear (south-west facing) Gardens
- Gas Central Heating
- Close to Whittington Park
- Freehold