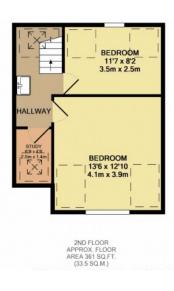

## Information

Tenure: Freehold

Council Tax: Band G(£2,251.80 p.a.)

1ST FLOOR APPROX. FLOOR AREA 563 SQ.FT. (52.3 SQ.M.)

BEDROOM 13'7 x 12'10

4.1m x 3.9m

BEDROOM

12'3 x 11'7 3.7m x 3.5m

## TOTAL APPROX. FLOOR AREA 1654 SQ.FT. (153.7 SQ.M.)

Whits very alternal has been made to ensure the accuracy of the floor plan contained here, measurements of close, switch the plan contained here, measurements of close, switch the plan to the plan contained here, measurements of close, switch the plan to fill sustained the plan to the plan to fill sustained the plan to the plan