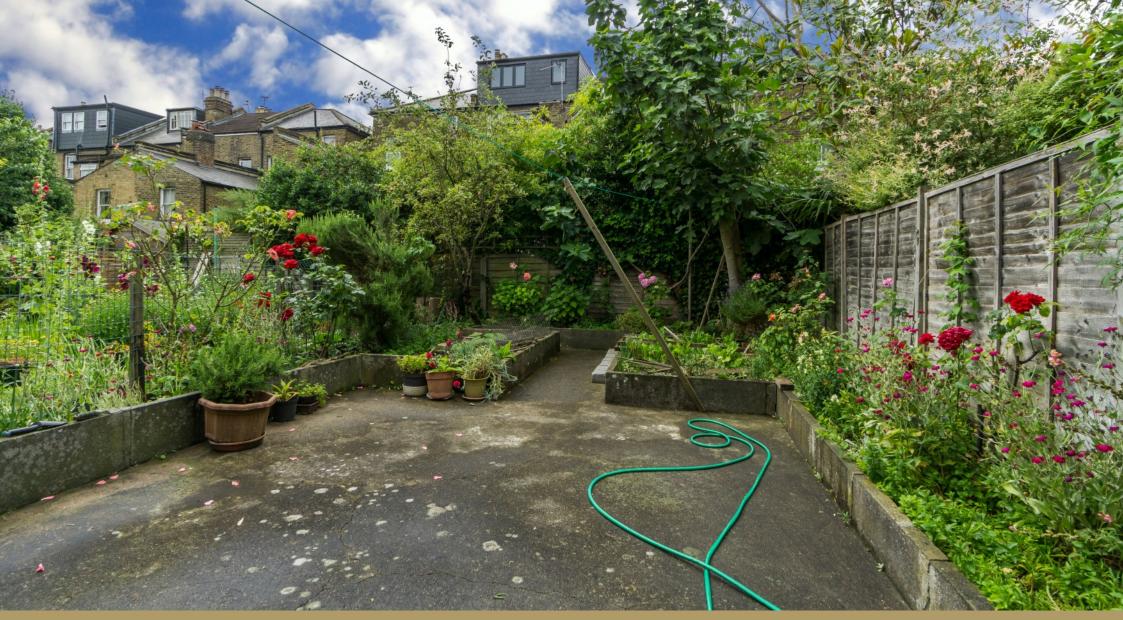

## **Key Features:**

- 5/6 Bedroom House
- 3 Storey Victorian Period Property
- Conservation Area
- 2 Reception Rooms
- Kitchen, with Separate Breakfast/Day Room
- Utility Room and Downstairs Shower/WC
- Front & Rear (south-west facing) Gardens
- Gas Central Heating
- Close to Whittington Park
- Freehold