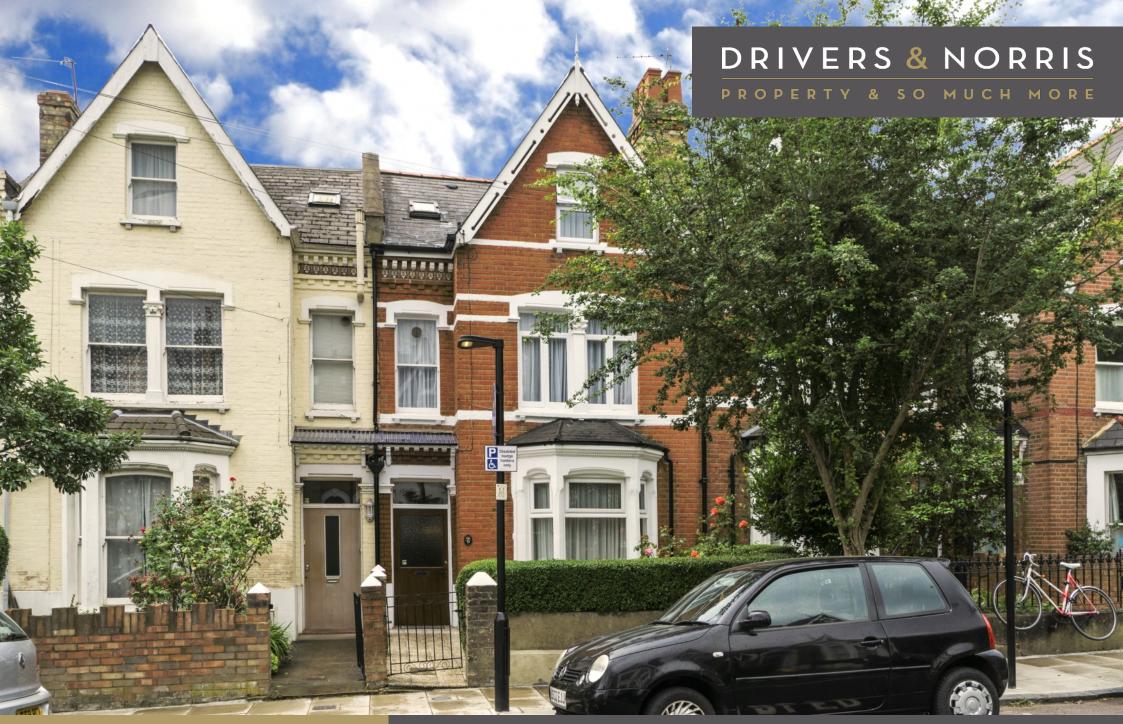

5/6 Bedroom Period House £1,450,000 Freehold

Yerbury Road, London, N19

## **Key Features:**

- 5/6 Bedroom House
- 3 Storey Victorian Period Property
- Conservation Area
- 2 Reception Rooms
- Kitchen, with Separate Breakfast/Day Room
- Utility Room and Downstairs Shower/WC
- Front & Rear (south-west facing) Gardens
- Gas Central Heating
- Close to Whittington Park
- Freehold