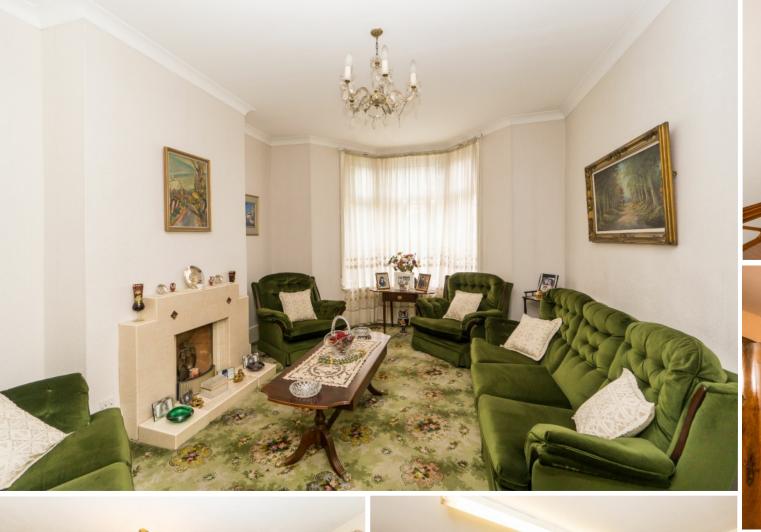

## **Key Features:**

- 5/6 Bedroom House
- 3 Storey Victorian Period Property
- Conservation Area
- 2 Reception Rooms
- Kitchen, with Separate Breakfast/Day Room
- Utility Room and Downstairs Shower/WC
- Front & Rear (south-west facing) Gardens
- Gas Central Heating
- Close to Whittington Park
- Freehold