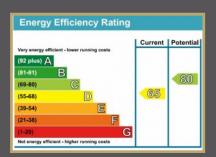

## Information

Tenure: Freehold

Council Tax: Band G(£2,251.80 p.a.)

1ST FLOOR APPROX. FLOOR AREA 563 SQ.FT. (52.3 SQ.M.)

BEDROOM 13'7 x 12'10

4.1m x 3.9m

BEDROOM

12'3 x 11'7 3.7m x 3.5m