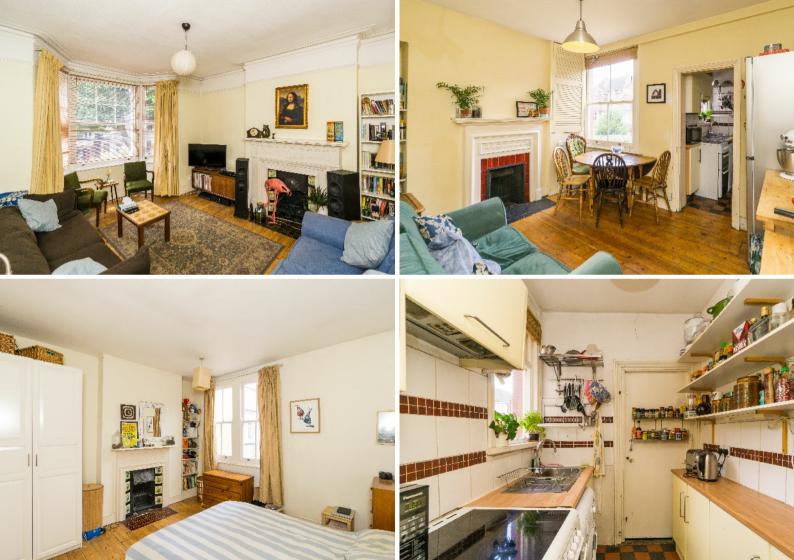

#### Key Features:

- 1st Floor Maisonette
- Edwardian Period Property
- Three Bedrooms & Two Reception Rooms
- Period Features including Fireplaces
- Wood Replacement Double Glazed Windows
- Wood Floor Boards to Lounge
- Spacious Accommodation
- Residential Street
- Well Placed for Shops and Transport