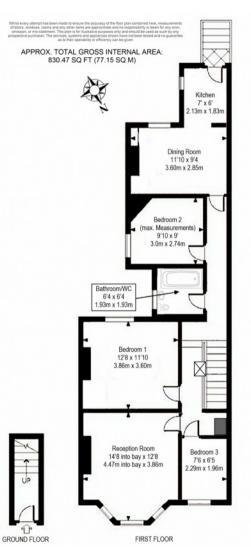

#### Key Features:

- 1st Floor Maisonette
- Edwardian Period Property
- Three Bedrooms & Two Reception Rooms
- Period Features including Fireplaces
- Wood Replacement Double Glazed Windows
- Wood Floor Boards to Lounge
- Spacious Accommodation
- Residential Street
- Well Placed for Shops and Transport

#### Information

Tenure: Leasehold 166 years remaining approx.

Council Tax: Band D (£1,351.08 p.a. approx.)

Ground Rent: £50 p.a. approx