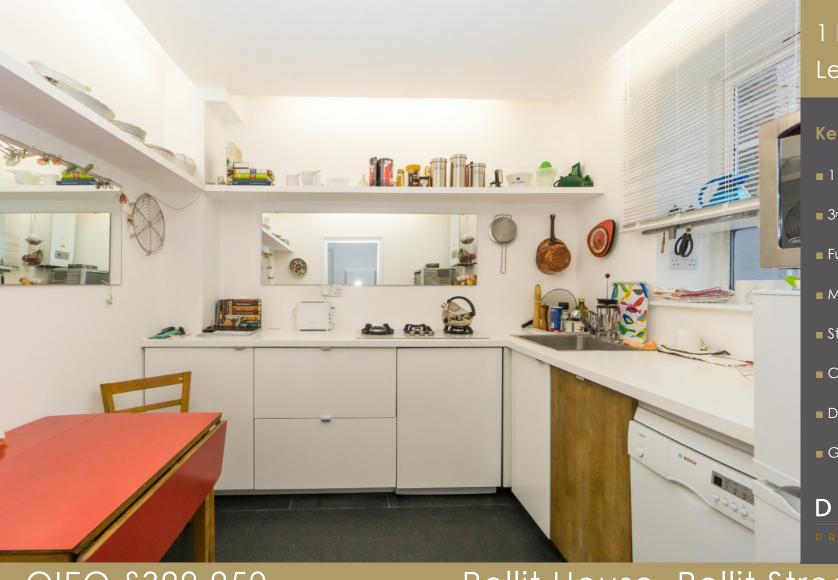

## **Key Features:**

- 1 Bedroom Split Level Maisonette
- 3rd and 4th Floors with Lift
- Fully Fitted Kitchen/Diner
- Modern Bathroom
- Study Area/Room
- Central Location Near Shops & Transport
- Double Glazed Windows
- Gated Development