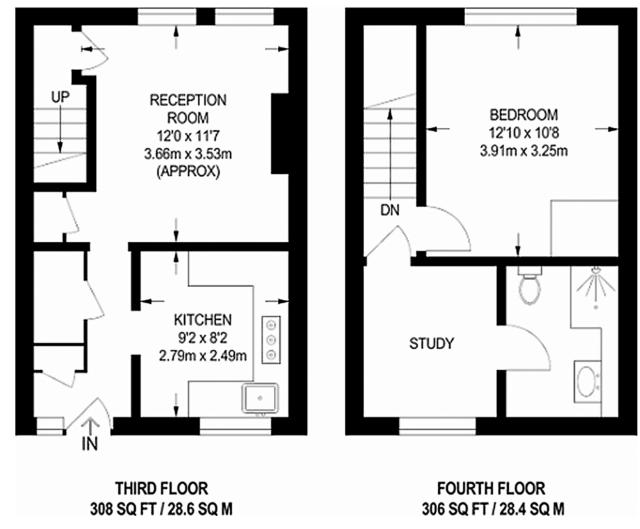

## **Key Features:**

- 1 Bedroom Split Level Maisonette
- 3rd and 4th Floors with Lift
- Fully Fitted Kitchen/Diner
- Modern Bathroom
- Study Area/Room
- Central Location Near Shops & Transport
- Double Glazed Windows
- Gated Development

Whilst every attempt has been made to ensure the accuracy of the floor plan contained here, measurements of doors, windows, rooms and any other items are approximate and no responsibility is taken for any error, omission, or mis-statement. This plan is for illustrative purposes only and should be used as such by any prospective purchaser. The services, systems and appliances shown have not been tested and no guarantee as to their operability or efficiency can be given