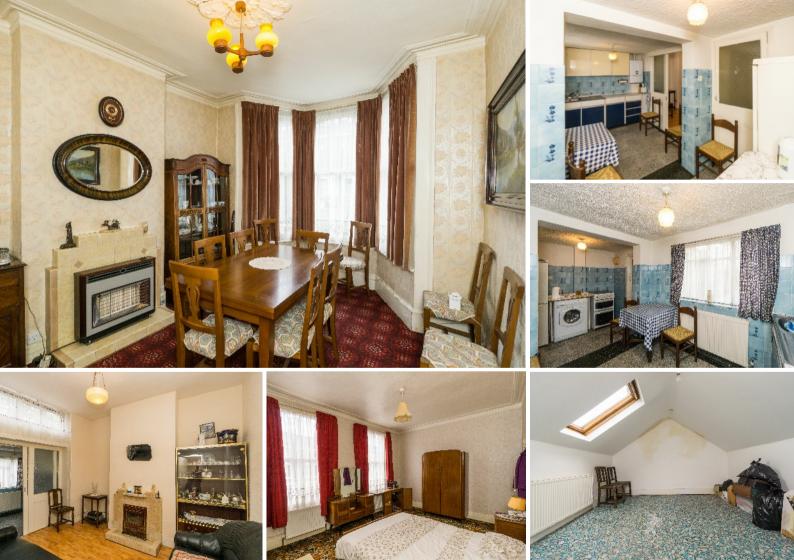

4/5 Bedroom Period Property £950,000

Roden Street, London, N7

**Key Features:** 

- 4/5 Bedroom Terraced House
- Period Property
- Arranged Over 3 Floors Plus Attic
- Gas Central Heating
- Requires Updating
- Good Size Rear Garden
- Great Location
- Moments from Shops and Buses
- Walking Distance to Underground
- Chain Free