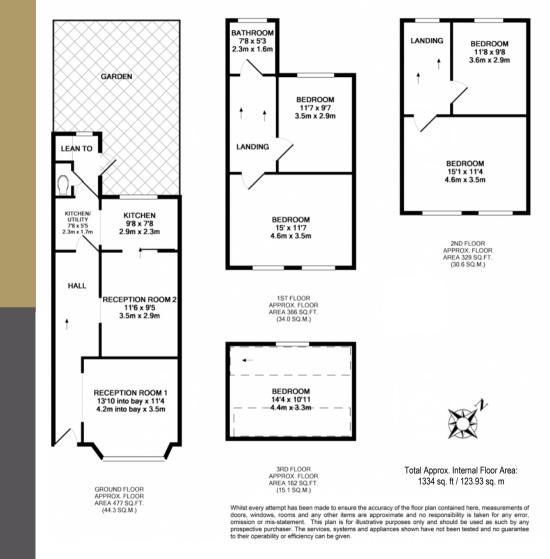

4/5 Bedroom Period Property £950,000

Roden Street, London, N7

**Key Features:** 

- 4/5 Bedroom Terraced House
- Period Property
- Arranged Over 3 Floors Plus Attic
- Gas Central Heating
- Requires Updating
- Good Size Rear Garden
- Great Location
- Moments from Shops and Buses
- Walking Distance to Underground
- Chain Free