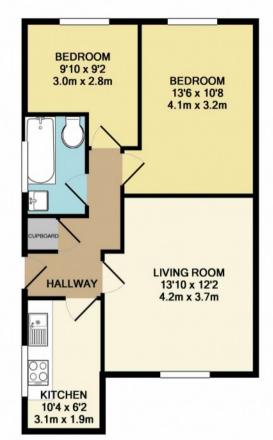

## TOTAL APPROX. FLOOR AREA 530 SQ.FT. (49.3 SQ.M.)

Whilst every attempt has been made to ensure the accuracy of the floor plan contained here, measurements of doors, windows, rooms and any other items are approximate and no responsibility is taken for any error, omission, or mis-statement. This plan is for illustrative purposes only and should be used as such by any prospective purchaser. The services, systems and appliances shown have not been tested and no guarantee as to their operability or efficiency can be given Made with Metropix ©2017