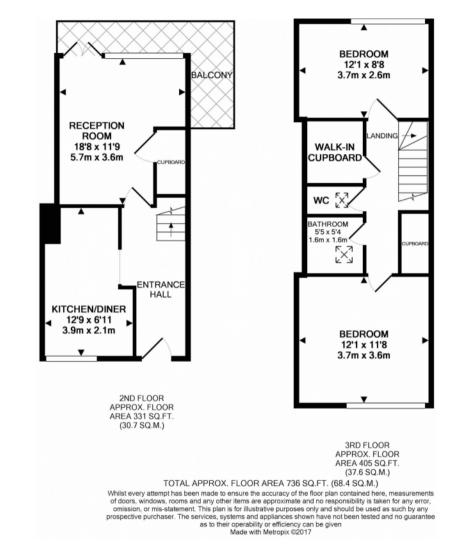

## 2 Bedroom Maisonette £460,000

Kelby House, Sutterton Street, London, N7

**Key Features:** 

- 2 Bedroom 2nd/3rd Floor Maisonette
- Bright and Spacious Reception Room
- Separate Kitchen/Diner
- Gas Central Heating
- Communal Gardens
- Newly Decorated
- Extra Large Private Balcony
- Close Shops & Transport

## Information

Tenure: Leasehold. 96 years remaining

Council Tax: Band D (£1,071.06 p.a.) Service Charge: £1159.73 (2016/2017)

Ground Rent: £10 per annum