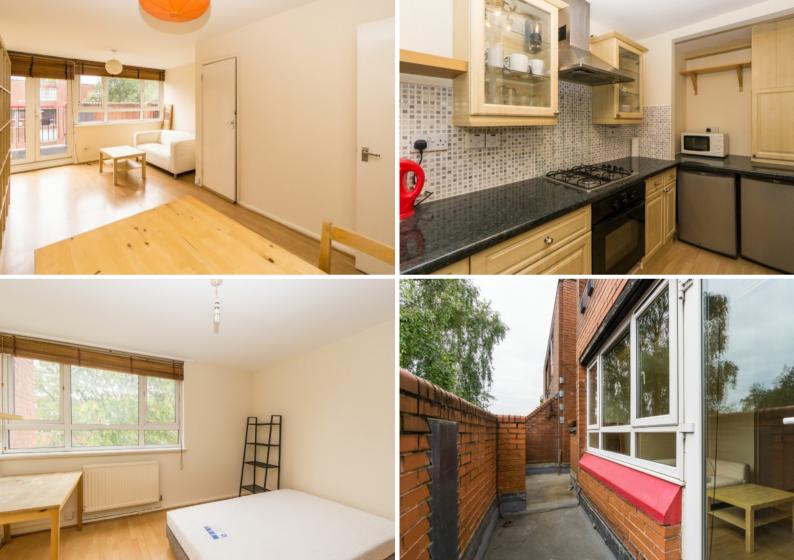

## 2 Bedroom Maisonette £460,000

Kelby House, Sutterton Street, London, N7

**Key Features:** 

- 2 Bedroom 2nd/3rd Floor Maisonette
- Bright and Spacious Reception Room
- Separate Kitchen/Diner
- Gas Central Heating
- Communal Gardens
- Newly Decorated
- Extra Large Private Balcony
- Close Shops & Transport