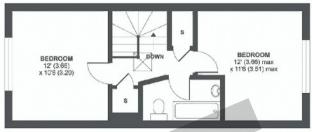

## Information

Tenure: Leasehold. 125 years from 25th March 1985.

Ground rent: £10 p.a.

Service Charge: To be advised

Council Tax: £1,351.08 (2017/18)

3RD FLOOR

2" FLOOR

1st FLOOR

## TOTAL FLOOR AREA: 961 Sq Ft (89.2 SQ M)

## FOR ILLUSTRATIVE PURPOSES ONLY - NOT TO SCALE

Whilst every attempt has been made to ensure the socuracy of the floor plan contained here, measurements of door sindows, rooms and any other terms are approximate and no respectibility is taken for any entar, comission or mis-statement. This plan is for illustrative purposes only and should be used as such by any prospective purchaser. The services, systems and appliances shown have not been tested and no guarantee to their orparatity or efficiency can be given.