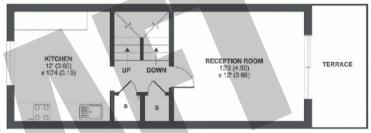

## Information

Tenure: Leasehold. 125 years from 25th March 1985.

Ground rent: £10 p.a.

Service Charge: To be advised

Council Tax: £1,351.08 (2017/18)

3RD FLOOR

2" FLOOR

1st FLOOR

## TOTAL FLOOR AREA: 961 Sq Ft (89.2 SQ M)

## FOR ILLUSTRATIVE PURPOSES ONLY - NOT TO SCALE

Whilst every attempt has been made to ensure the socuracy of the floor plan contained here, measurements of door sindows, rooms and any other terms are approximate and no respectibility is taken for any entar, comission or mis-statement. This plan is for illustrative purposes only and should be used as such by any prospective purchaser. The services, systems and appliances shown have not been tested and no guarantee to their orparatity or efficiency can be given.