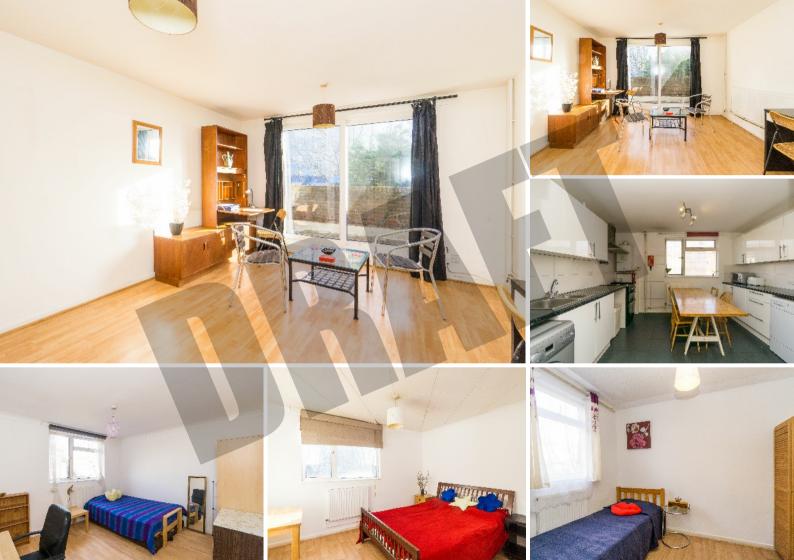

## **Key Features:**

- 3 Bedroom Maisonette
- Arranged Over Three Floors
- Private South Facing Balcony
- Gas Central Heating
- 2 Mins From Archway Tube Station
- Close Shops, Buses & Local Amenities
- 961 Sq Ft
- Chain Free