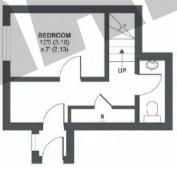

## Information

Tenure: Leasehold. 125 years from 25th March 1985.

Ground rent: £10 p.a.

Service Charge: To be advised

Council Tax: £1,351.08 (2017/18)

3RD FLOOR

2" FLOOR

1st FLOOR

## TOTAL FLOOR AREA: 961 Sq Ft (89.2 SQ M)

## FOR ILLUSTRATIVE PURPOSES ONLY - NOT TO SCALE

Whilst every attempt has been made to ensure the socuracy of the floor plan contained here, measurements of door sindows, rooms and any other terms are approximate and no respectibility is taken for any entar, comission or mis-statement. This plan is for illustrative purposes only and should be used as such by any prospective purchaser. The services, systems and appliances shown have not been tested and no guarantee to their orparatity or efficiency can be given.