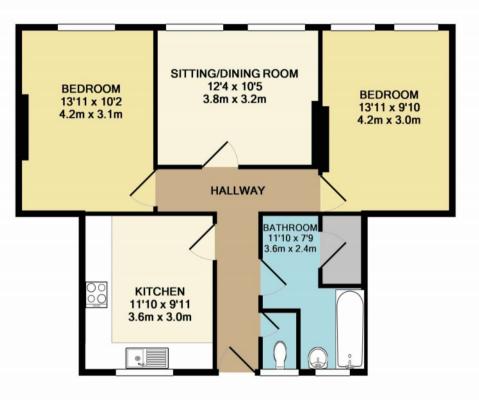

## TOTAL APPROX. FLOOR AREA 688 SQ.FT. (63.9 SQ.M.)

Whilst every attempt has been made to ensure the accuracy of the floor plan contained here, measurements of doors, windows, rooms and any other items are approximate and no responsibility is taken for any error, omission, or mis-statement. This plan is for illustrative purposes only and should be used as such by any prospective purchaser. The services, systems and appliances shown have not been tested and no guarantee as to their operability or efficiency can be given Made with Metropix @2018