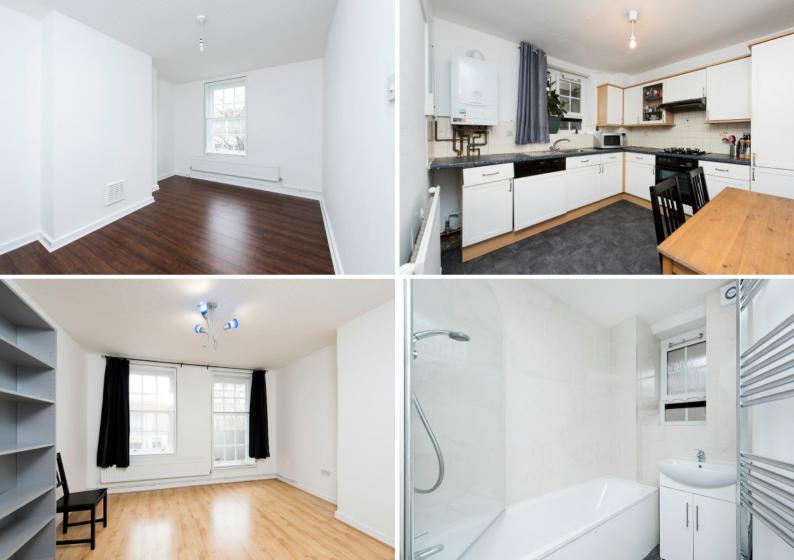

PR

2 Bedroom Flat £425,000

Buckmaster House, London, N7

Key Features:

- 1930's Mansion Style Block
- Two Double Bedrooms
- Separate Reception Room
- Eat-In-Kitchen
- Sash Style Double Glazed Windows
- Modern Bathroom
- Close To Underground Station
- Permit Parking
- Chain Free