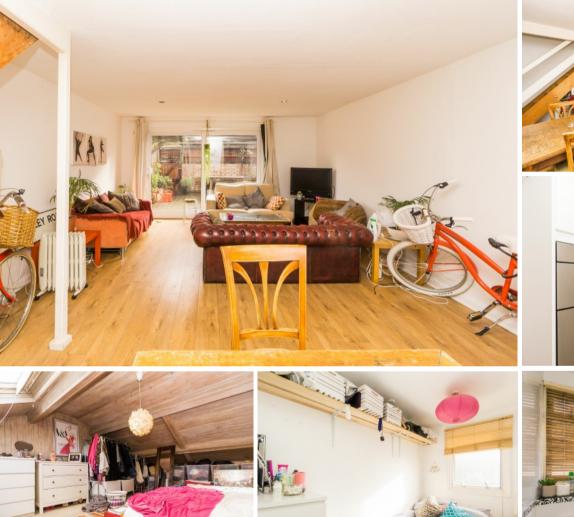

## **Key Features:**

- 3 Bedroom Terraced House
- Additional Converted Loft/Attic Room
- Large Reception Room
- Semi Open Plan Modern Kitchen
- Private Rear Garden
- Additional Communal Garden
- Downstairs Guest WC
- Chain Free