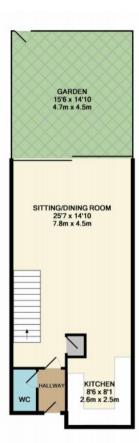

Tenure: Freehold.

Council Tax: Band D (£1,351.08 for

2017/18)

2ND FLOOR APPROX. FLOOR AREA 292 SQ.FT. (27.2 SQ.M.)

1ST FLOOR APPROX. FLOOR AREA 484 SQ.FT. (45.0 SQ.M.)

TOTAL APPROX. FLOOR AREA 1249 SQ.FT. (116.0 SQ.M.)

Whilst every attempt has been made to ensure the accuracy of the floor plan contained here, measurements of doors, windows, rooms and any other items are approximate and no responsibility is taken for any error, omission, or mis-statement. This plan is for illustrative purposes only and should be used as such by any prospective purchaser. The services, systems and appliances shown have not been tested and no guarantee as to their operability or efficiency can be given Made with Metropix @2018