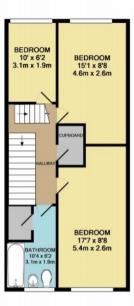

Tenure: Freehold.

Council Tax: Band D (£1,351.08 for

2017/18)

2ND FLOOR APPROX. FLOOR AREA 292 SQ.FT. (27.2 SQ.M.)

1ST FLOOR APPROX. FLOOR AREA 484 SQ.FT. (45.0 SQ.M.)

TOTAL APPROX. FLOOR AREA 1249 SQ.FT. (116.0 SQ.M.)

Whilst every attempt has been made to ensure the accuracy of the floor plan contained here, measurements of doors, windows, rooms and any other items are approximate and no responsibility is taken for any error, omission, or mis-statement. This plan is for illustrative purposes only and should be used as such by any prospective purchaser. The services, systems and appliances shown have not been tested and no guarantee as to their operability or efficiency can be given Made with Metropix @2018