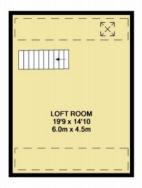

Tenure: Freehold.

Council Tax: Band D (£1,351.08 for

2017/18)

2ND FLOOR APPROX. FLOOR AREA 292 SQ.FT. (27.2 SQ.M.)

1ST FLOOR APPROX. FLOOR AREA 484 SQ.FT. (45.0 SQ.M.)

TOTAL APPROX. FLOOR AREA 1249 SQ.FT. (116.0 SQ.M.)

Whilst every attempt has been made to ensure the accuracy of the floor plan contained here, measurements of doors, windows, rooms and any other items are approximate and no responsibility is taken for any error, omission, or mis-statement. This plan is for illustrative purposes only and should be used as such by any prospective purchaser. The services, systems and appliances shown have not been tested and no guarantee as to their operability or efficiency can be given Made with Metropix @2018