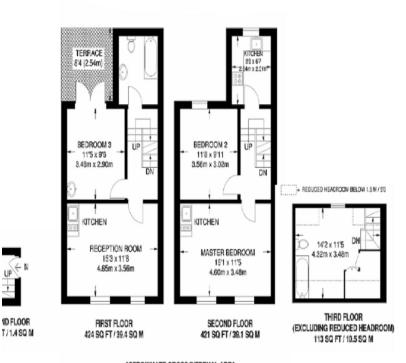

## Information

Tenure: New 125 year lease to be granted.

Council Tax: Band E (£1,651.32 p.a.)

Service Charge: Proportional share.

APPROXIMATE GROSS INTERNAL AREA 973 SQ FT / 90.4 SQ M

DRIVERS & NORRIS
PROPERTY & SO MUCH MORE
Est 1852