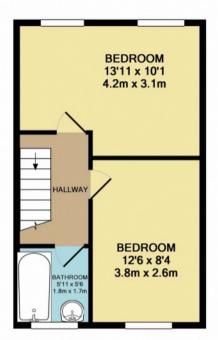

1ST FLOOR APPROX. FLOOR AREA 313 SQ.FT. (29.1 SQ.M.)

## TOTAL APPROX. FLOOR AREA 619 SQ.FT. (57.5 SQ.M.)

Whilst every attempt has been made to ensure the accuracy of the floor plan contained here, measurements of doors, windows, rooms and any other items are approximate and no responsibility is taken for any error, omission, or mis-statement. This plan is for illustrative purposes only and should be used as such by any prospective purchaser. The services, systems and appliances shown have not been tested and no guarantee as to their operability or efficiency can be given