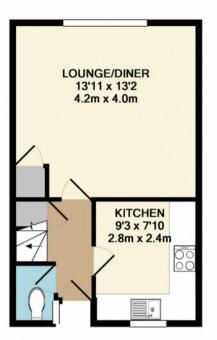

## Information

Tenure: Leasehold. 125 years from 25 December 1989

Council Tax: Band D (£1,351.08 p.a.)

Service Charge: £1,358.04 p.a. approx.

Ground Rent: £10 per annum

GROUND FLOOR APPROX. FLOOR AREA 306 SQ.FT. (28.4 SQ.M.)