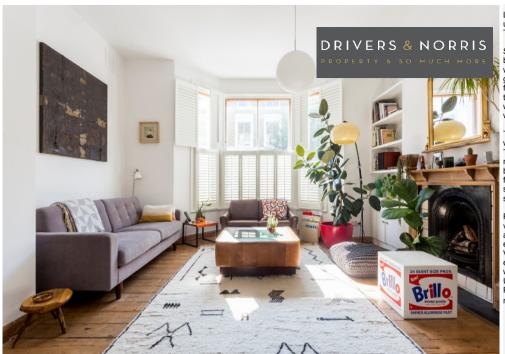

Set on the raised ground and lower ground floor of this grand Victorian building (Built CIRCA 1901), the owners have tastefully designed the property with a clever blend of both period and contemporary decoration. To the raised ground floor the reception room offers high ceilings, feature fireplace and is flooded with natural light through the bay fronted window. Leading through, the spacious kitchen has been completely refurbished with solid wood worktops, SMEG integrated appliances, soft shut doors and oversized sink with mixer tap.