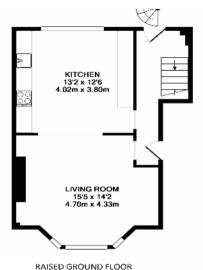

## Information

Tenure: Leasehold

Council Tax: Band - D

MAISED GROUND FLOOR

KINGSDOWN ROAD, LONDON, N19 TOTAL APPROX. FLOOR AREA 1014 SQ. FT. (94.2 SQ. M.)

Floorgians are for dentification and guideline purposes only, not looseds. Complant, with RIOS code of measuring practice Floor star supplied by Chik Chak Umited.

Set on the raised ground and lower ground floor of this grand Victorian building (Built CIRCA 1901), the owners have tastefully designed the property with a clever blend of both period and contemporary decoration. To the raised ground floor the reception room offers high ceilings, feature fireplace and is flooded with natural light through the bay fronted window. Leading through, the spacious kitchen has been completely refurbished with solid wood worktops, SMEG integrated appliances, soft shut doors and oversized sink with mixer tap.