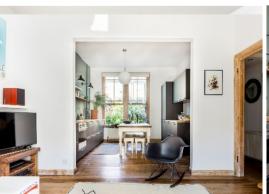

Set on the raised ground and lower ground floor of this grand Victorian building (Built CIRCA 1901), the owners have tastefully designed the property with a clever blend of both period and contemporary decoration. To the raised ground floor the reception room offers high ceilings, feature fireplace and is flooded with natural light through the bay fronted window. Leading through, the spacious kitchen has been completely refurbished with solid wood worktops, SMEG integrated appliances, soft shut doors and oversized sink with mixer tap.