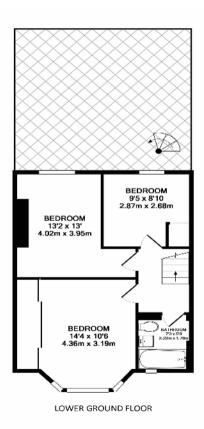

## Information

Tenure: Leasehold

Council Tax: Band - D

MAISED GROUND FLOOR

KINGSDOWN ROAD, LONDON, N19 TOTAL APPROX. FLOOR AREA 1014 SQ. FT. (94.2 SQ. M.)

Floorgians are for dentification and guideline purposes only, not looseds. Complant, with RIOS code of measuring practice Floor star supplied by Chik Chak Umited.

The lower ground floor comprises of master bedroom with full width fitted wardrobe and soft furnishings and two further double bedrooms to rear aspect. The bathroom comes complete with full size bath tub with addition of wall mounted shower, stylish wash basin and mixer tap all finished with crickle brick tiles. Accessed via private back door, the mature garden offers residents further entertaining space with well maintained lawn laid to flower beds and stone patio area. The property further benefits from sash windows, wooden shutters, original wood flooring and gas central heating throughout.