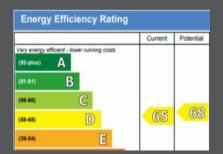

## Information

Tenure: Leasehold

Council Tax: Band - D

MAISED GROUND FLOOR

KINGSDOWN ROAD, LONDON, N19 TOTAL APPROX. FLOOR AREA 1014 SQ. FT. (94.2 SQ. M.)

Floorgians are for dentification and guideline purposes only, not looseds. Complant, with RIOS code of measuring practice Floor star supplied by Chik Chak Umited.