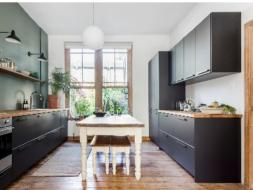

Set on the raised ground and lower ground floor of this grand Victorian building (Built CIRCA 1901), the owners have tastefully designed the property with a clever blend of both period and contemporary decoration. To the raised ground floor the reception room offers high ceilings, feature fireplace and is flooded with natural light through the bay fronted window. Leading through, the spacious kitchen has been completely refurbished with solid wood worktops, SMEG integrated appliances, soft shut doors and oversized sink with mixer tap.