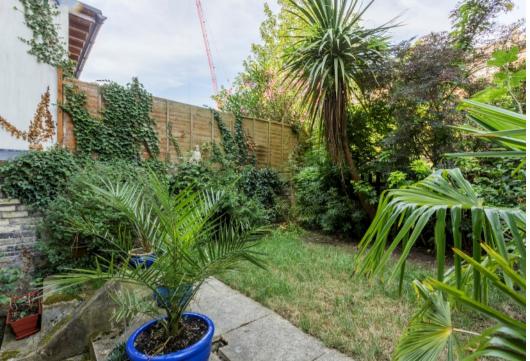

The lower ground floor comprises of master bedroom with full width fitted wardrobe and soft furnishings and two further double bedrooms to rear aspect. The bathroom comes complete with full size bath tub with addition of wall mounted shower, stylish wash basin and mixer tap all finished with crickle brick tiles. Accessed via private back door, the mature garden offers residents further entertaining space with well maintained lawn laid to flower beds and stone patio area. The property further benefits from sash windows, wooden shutters, original wood flooring and gas central heating throughout.