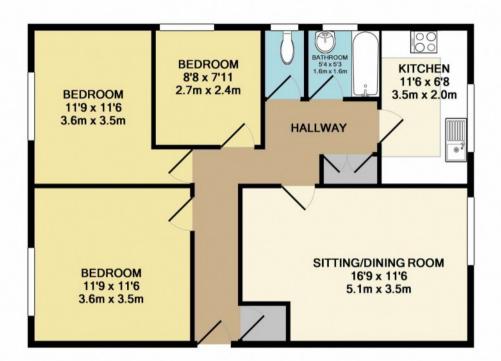

## TOTAL APPROX. FLOOR AREA 734 SQ.FT. (68.2 SQ.M.)

Whilst every attempt has been made to ensure the accuracy of the floor plan contained here, measurements of doors, windows, rooms and any other items are approximate and no responsibility is taken for any error, omission, or mis-statement. This plan is for illustrative purposes only and should be used as such by any prospective purchaser. The services, systems and appliances shown have not been tested and no guarantee as to their operability or efficiency can be given

Made with Metropix ©2018

DRIVERS & NORRIS
PROPERTY & SO MUCH MORE
Est 1852

**0207 607 5001** drivers.co.uk

TO THE BEST OF DRIVER'S & NORRIS KNOWLEDGE THESE DETAILS HAVE BEEN PREPARED IN COMPILANCE WITH THE CONSUMER PROTECTION FROM UNFAIR TRADING REGULATIONS (CPR). 2008 & THE BUSINESS PROTECTION FROM MISLEADING MARKETS REGULATIONS (BPR), SUBJECT PARTICULARLY TO THE FOLLOWING: ALL SIZES ARE APPROXIMATE AND MEASURED TO THE NEAREST 3 INCHES AS STANDARD. METRIC EQUIVALENTS ARE ROUNDED TO THE NEAREST 0.5M ON THE ABOVE BASIS. MEASUREMENTS ARE GIVEN FOR GUIDANCE ONLY. ROOM SIZES CAN BE IRREGULAR AND VARY DUE TO DESIGN AND DISTORTION, PARTICULARLY IN OLDER PROPERTIES. ACCOMMODATION IS DESCRIBED AS CURRENTLY USED. NO WARRANTY IS GIVEN THAT ANY NECESSARY CONSENTS, PLANNING OR OTHERWISE, HAVE BEEN OBTAINED. THE AGENTS HAVE NOT TESTED ANY APPRARATUS, EQUIPMENT, FIXTURE FITTINGS OR SERVICES AND CANNOT VERIFY THEY ARE IN WORKING ORDER OR FIT FOR THEIR PURPOSE. NEITHER HAVE THE AGENTS CHECKED THE LEGAL DOCUMENTS TO VERIFY THE FREEHOLD/LEASEHOLD TITLE. THE BUYER IS ADVISED TO OBTAIN VERIFICATION FROM THEIR SOLICITORS OR SURVEYOR. THE SELLER DOES NOT INCLUDE IN THE SALE.