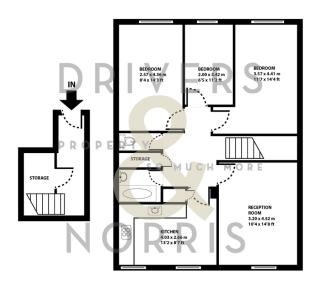

Set on the second and third floor of a secure purpose built block this naturally bright apartment offers flexible accommodation of approximately 861 Square Ft, comprising reception room, eat-in-kitchen, two double bedrooms, sizeable third bedroom, family bathroom and separate W.C. Additional features include gas central heating, double glazed windows and large built in storage cupboards.