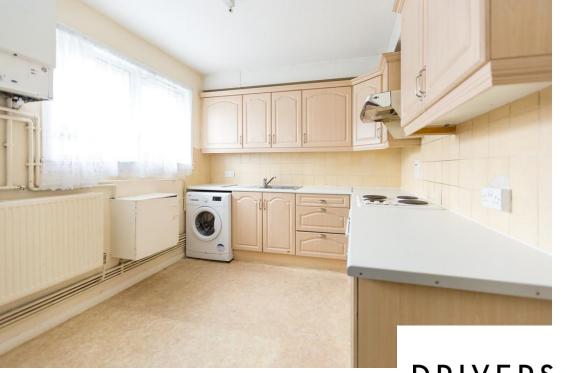

Set on the second and third floor of a secure purpose built block this naturally bright apartment offers flexible accommodation of approximately 861 Square Ft, comprising reception room, eat-in-kitchen, two double bedrooms, sizeable third bedroom, family bathroom and separate W.C. Additional features include gas central heating, double glazed windows and large built in storage cupboards.