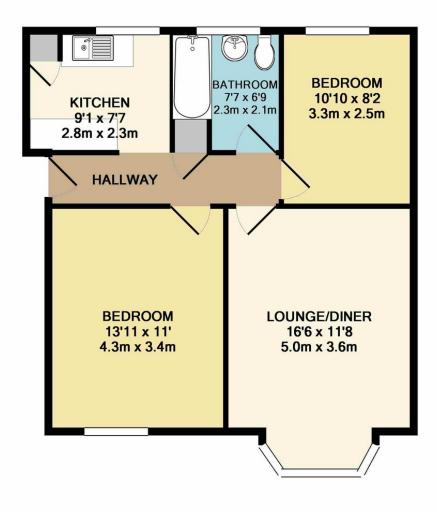

## TOTAL APPROX. FLOOR AREA 588 SQ.FT. (54.6 SQ.M.)

Whilst every attempt has been made to ensure the accuracy of the floor plan contained here, measurements of doors, windows, rooms and any other items are approximate and no responsibility is taken for any error, omission, or mis-statement. This plan is for illustrative purposes only and should be used as such by any prospective purchaser. The services, systems and appliances shown have not been tested and no guarantee as to their operability or efficiency can be given