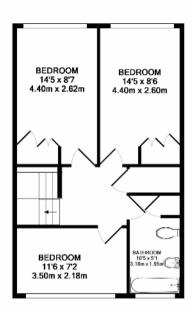

## Information

Tenure: Leasehold. 93 years remaining approx.

Council Tax: Band D(£1,429.45 p.a.)

Service Charge: £1,000 per annum approx.

Ground Rent: £10 per annum

1ST FLOOR APPROX. FLOOR AREA 481 SQ.FT. (44.6 SQ.M.)