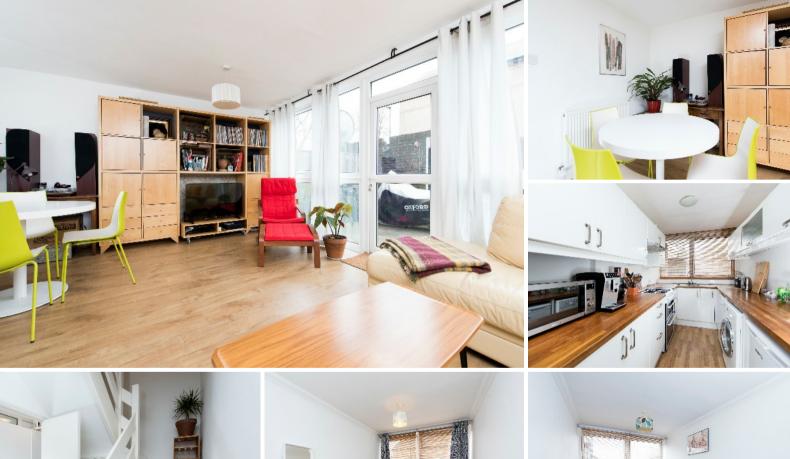

## **Key Features:**

- Three Double Bedroom Maisonette
- CIRCA 937 SQ.FT
- Private Garden
- Spacious Reception
- Separate Kitchen
- Family Bathroom
- Additional Shower Room
- Short Walk To Underground Station