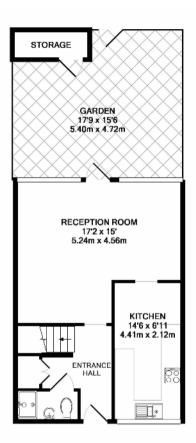

GROUND FLOOR APPROX. FLOOR AREA 456 SQ.FT. (42.4 SQ.M.) BLENHEIM COURT, MARLBOROUGH ROAD N19 TOTAL APPROX. FLOOR AREA 937 SQ.FT. (87.0 SQ.M.)

Floorblans are far identification and guideline purposes anly inot to sacte. Compliant with FIC8 socks of meets, any precious Floor plan supplied by Chik Chik Limbed. Maccell Metropic 4000 in Medace with Metropic 4000 in