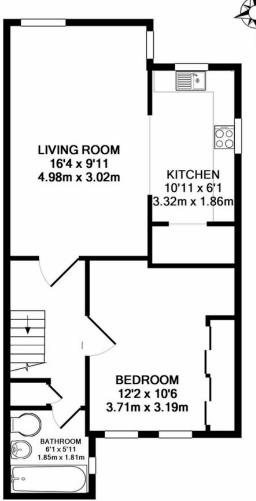

Reuse and Recycling.

Caledonian Road 😝

• Gas Central Heating

1ST FLOOR APPROX. FLOOR AREA 463 SQ.FT. (43.0 SQ.M.) KEIGHLEI CLOSE, N7

TO THE BEST OF DRIVERS & NORRIS KNOWLEDGE THESE DETAILS HAVE BEEN PREPARED IN COMPLIANCE WITH THE PROPERTY MISDESCRIPTIONS ACT, SUBJECT PARTICULARLY TO THE FOLLOWING: ALL SIZES ARE APPROXIMATE AND MEASURED TO THE NEAREST 3 INCHES AS STANDARD. METRIC EQUIVALENTS ARE ROUNDED TO THE NEARES 0.05M ON THE ABOVE BASIS.