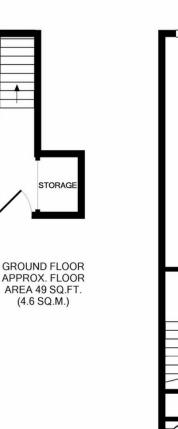

Reuse and Recycling.

Caledonian Road 😝

• Gas Central Heating

1ST FLOOR APPROX. FLOOR AREA 463 SQ.FT. (43.0 SQ.M.) KEIGHLEI CLOSE, N7

TO THE BEST OF DRIVERS & NORRIS KNOWLEDGE THESE DETAILS HAVE BEEN PREPARED IN COMPLIANCE WITH THE PROPERTY MISDESCRIPTIONS ACT, SUBJECT PARTICULARLY TO THE FOLLOWING: ALL SIZES ARE APPROXIMATE AND MEASURED TO THE NEAREST 3 INCHES AS STANDARD. METRIC EQUIVALENTS ARE ROUNDED TO THE NEARES 0.05M ON THE ABOVE BASIS.