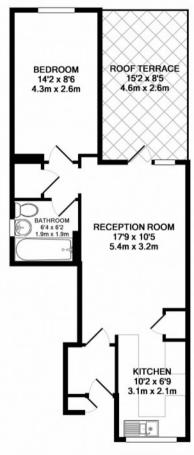

Tenure: TBC

Council Tax: TBC

Service Charge: TBC

Ground Rent: TBC

1ST FLOOR

VULCAN WAY N7 TOTAL APPROX. FLOOR AREA 467 SQ.FT. (43.4 SQ.M.)

Floorplans are for identification and guideline purposes only, not to scale. Compliant with RICS code of measuring practice. Floor plan supplied by Chik Chak Limited.