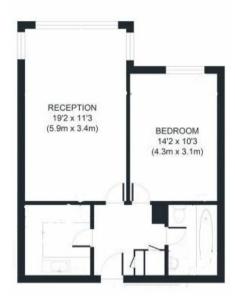

## Information

Tenure: 125 years from 24th June 2001

Council Tax:

Service Charge: £720 per annum approx.

Ground Rent: £60 per annum

GROSS INTERNAL FLOOR AREA 534 SQ FT

DRIVERS & NORRIS
PROPERTY & SO MUCH MORE
Est 1852