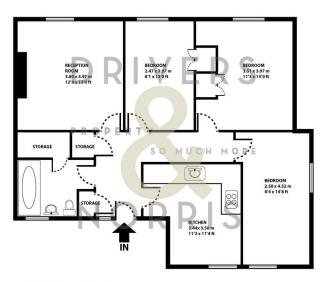

 $\textbf{TOTAL: 75 sqm} \mid 807 \, \textbf{sqft} \\ \textbf{ALL MEASUREMENTS ARE APPROXIMATE AND ARE FOR DISPLAY PURPOSES ONLY NOT TO SCALE}$ 

TO THE BEST OF DRIVERS & NORRIS KNOWLEDGE THESE DETAILS HAVE BEEN PREPARED IN COMPLIANCE WITH THE PROPERTY MISDESCRIPTIONS ACT, SUBJECT PARTICULARLY TO THE FOLLOWING:-ALL SIZES ARE APPROXIMATE AND MEASURED TO THE NEAREST 3 INCHES AS STANDARD. METRIC EQUIVALENTS ARE ROUNDED TO THE NEARES 0.05M ON THE ABOVE BASIS.

MEASUREMENTS ARE GIVEN FOR GUIDANCE ONLY. ROOM SIZES CAN BE IRREGULAR AND VARY DUE TO DESIGN AND DISTORTION - PARTICULARLY IN OLDER PROPERTIES. ACCOMODATION IS DESCRIBED AS CURRENTLY USED. NO WARRANTY IS GIVEN THAT ANY NESCESSARY CONSENTS, PLANNING OR OTHERWISE, HAVE BEEN OBTAINED.