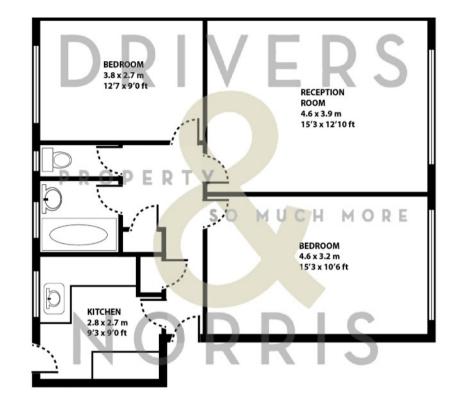

## Key Features:

- Secure Purpose Built Block
- Two Double Bedrooms
- Spacious Reception Room
- Gas Central Heating
- Communal Garden
- Use Of Communal Off-Street Parking
- Short Walking Distance To Station
- Chain Free