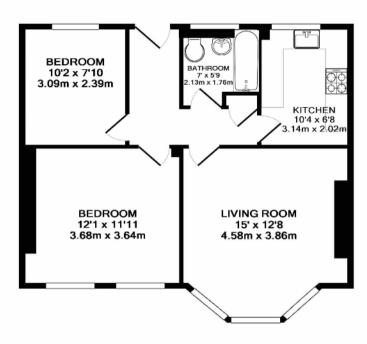

## PARKHURST COURT, WARLTERS ROAD N7 TOTAL APPROX. FLOOR AREA 552 SQ.FT. (51.3 SQ.M.)

Floorplans are for identification and guideline purposes only, not to scale. Complant with RICS code of measuring practice. Floor plan supplied by Chik Chak Limited.