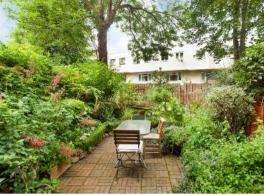

Very typical of the 1970's modernistic architecture, this unusual split level property benefits from having been recently renovated and offers a wealth of light and space spanning three floors. Accessed through your own front door the hall leads up to the reception/dining room with direct access to a 28FT garden with patio laid to mature flower beds. The second floor gives way to the large fitted kitchen with some integrated appliances, new fully tiled family bathroom and separate W.C. The third floor comprises of a large double bedroom with built in wardrobe and smaller double room, both with reaching views of the area. Additional features include a number of built in cupboards, double glazed windows, parquet flooring, engineered wood flooring and parking for two cars.