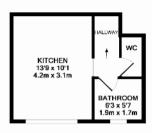

Information

Tenure: Leasehold

Council Tax: Band - TBC

ENTRANCE FLOOR APPROX. FLOOR AREA 41 SQ.FT. (3.8 SQ.M.)

3RD FLOOR APPROX. FLOOR AREA 36 SQ.FT. (3.4 SQ.M.)

1ST FLOOR APPROX, FLOOR AREA 217 SQ.FT. (20.1 SQ.M.)

2ND FLOOR APPROX. FLOOR AREA 267 SQ.FT. (24.9 SQ.M.)

GROUND FLOOR APPROX. FLOOR AREA 230 SQ.FT. (21.3 SQ.M.)

## TOTAL APPROX. FLOOR AREA 791 SQ.FT. (73.5 SQ.M.)

White very attempt has been made to ensure the equatory of the floor pion contained their measurements of coops, and easy, some and any other items are approximate and not recognizely its later for any entry, amission, or macetalment. This pan is for flushrative purposes only and should be used as such by any prospective purchaser. The services, systemer and speciatrose shown for not been these dend no quatantee as to their opportunity or of concey can be given. Made with Marchite 2015.

Very typical of the 1970's modernistic architecture, this unusual split level property benefits from having been recently renovated and offers a wealth of light and space spanning three floors. Accessed through your own front door the hall leads up to the reception/dining room with direct access to a 28FT garden with patio laid to mature flower beds. The second floor gives way to the large fitted kitchen with some integrated appliances, new fully tiled family bathroom and separate W.C. The third floor comprises of a large double bedroom with built in wardrobe and smaller double room, both with reaching views of the area. Additional features include a number of built in cupboards, double glazed windows, parquet flooring, engineered wood flooring and parking for two cars.