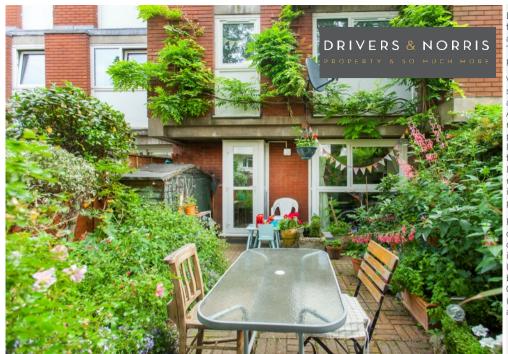

Very typical of the 1970's modernistic architecture, this unusual split level property benefits from having been recently renovated and offers a wealth of light and space spanning three floors. Accessed through your own front door the hall leads up to the reception/dining room with direct access to a 28FT garden with patio laid to mature flower beds. The second floor gives way to the large fitted kitchen with some integrated appliances, new fully tiled family bathroom and separate W.C. The third floor comprises of a large double bedroom with built in wardrobe and smaller double room, both with reaching views of the area. Additional features include a number of built in cupboards, double glazed windows, parquet flooring, engineered wood flooring and parking for two cars.