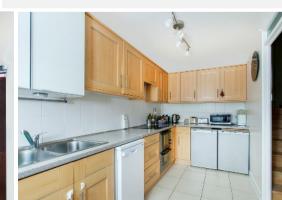

Very typical of the 1970's modernistic architecture, this unusual split level property benefits from having been recently renovated and offers a wealth of light and space spanning three floors. Accessed through your own front door the hall leads up to the reception/dining room with direct access to a 28FT garden with patio laid to mature flower beds. The second floor gives way to the large fitted kitchen with some integrated appliances, new fully tiled family bathroom and separate W.C. The third floor comprises of a large double bedroom with built in wardrobe and smaller double room, both with reaching views of the area. Additional features include a number of built in cupboards, double glazed windows, parquet flooring, engineered wood flooring and parking for two cars.