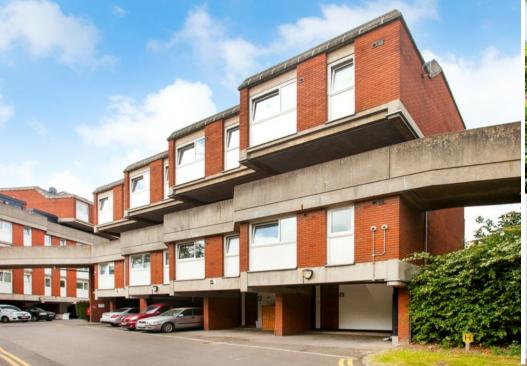

Located in the heart of Tufnell Park on a secluded residential turning, moments from the Northern Line at Tufnell Park Station and within walking distance to Hampstead Heath is this modern Two Double Bedroom Duplex Apartment with off-street parking and private garden.

Very typical of the 1970's modernistic architecture, this unusual split level property benefits from having been recently renovated and offers a wealth of light and space spanning three floors. Accessed through your own front door the hall leads up to the reception/dining room with direct access to a 28FT garden with patio laid to mature flower beds. The second floor gives way to the large fitted kitchen with some integrated appliances, new fully tiled family bathroom and separate W.C. The third floor comprises of a large double bedroom with built in wardrobe and smaller double room, both with reaching views of the area. Additional features include a number of built in cupboards, double glazed windows, parquet flooring, engineered wood flooring and parking for two cars.