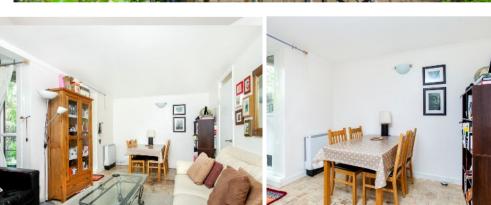

Very typical of the 1970's modernistic architecture, this unusual split level property benefits from having been recently renovated and offers a wealth of light and space spanning three floors. Accessed through your own front door the hall leads up to the reception/dining room with direct access to a 28FT garden with patio laid to mature flower beds. The second floor gives way to the large fitted kitchen with some integrated appliances, new fully tiled family bathroom and separate W.C. The third floor comprises of a large double bedroom with built in wardrobe and smaller double room, both with reaching views of the area. Additional features include a number of built in cupboards, double glazed windows, parquet flooring, engineered wood flooring and parking for two cars.