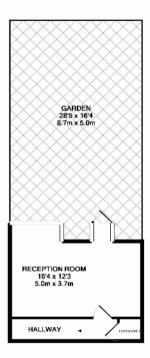

Information

Tenure: Leasehold

Council Tax: Band - TBC

ENTRANCE FLOOR APPROX. FLOOR AREA 41 SQ.FT. (3.8 SQ.M.)

3RD FLOOR APPROX. FLOOR AREA 36 SQ.FT. (3.4 SQ.M.)

1ST FLOOR APPROX, FLOOR AREA 217 SQ.FT. (20.1 SQ.M.)

2ND FLOOR APPROX. FLOOR AREA 267 SQ.FT. (24.9 SQ.M.)

GROUND FLOOR APPROX. FLOOR AREA 230 SQ.FT. (21.3 SQ.M.)

## TOTAL APPROX. FLOOR AREA 791 SQ.FT. (73.5 SQ.M.)

White very attempt has been made to ensure the equatory of the floor pion contained their measurements of coops, and easy, some and any other items are approximate and not recognizely its later for any entry, amission, or macetalment. This pan is for flushrative purposes only and should be used as such by any prospective purchaser. The services, systemer and speciatrose shown for not been these dend no quatantee as to their opportunity or of concey can be given. Made with Marchite 2015.

Very typical of the 1970's modernistic architecture, this unusual split level property benefits from having been recently renovated and offers a wealth of light and space spanning three floors. Accessed through your own front door the hall leads up to the reception/dining room with direct access to a 28FT garden with patio laid to mature flower beds. The second floor gives way to the large fitted kitchen with some integrated appliances, new fully tiled family bathroom and separate W.C. The third floor comprises of a large double bedroom with built in wardrobe and smaller double room, both with reaching views of the area. Additional features include a number of built in cupboards, double glazed windows, parquet flooring, engineered wood flooring and parking for two cars.