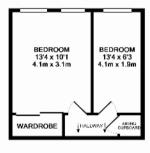

Information

Tenure: Leasehold

Council Tax: Band - TBC

ENTRANCE FLOOR APPROX. FLOOR AREA 41 SQ.FT. (3.8 SQ.M.)

3RD FLOOR APPROX. FLOOR AREA 36 SQ.FT. (3.4 SQ.M.)

1ST FLOOR APPROX, FLOOR AREA 217 SQ.FT. (20.1 SQ.M.)

2ND FLOOR APPROX. FLOOR AREA 267 SQ.FT. (24.9 SQ.M.)

GROUND FLOOR APPROX. FLOOR AREA 230 SQ.FT. (21.3 SQ.M.)

## TOTAL APPROX. FLOOR AREA 791 SQ.FT. (73.5 SQ.M.)

White very attempt has been made to ensure the equatory of the floor pion contained their measurements of coops, and easy, some and any other items are approximate and not recognizely its later for any entry, amission, or macetalment. This pan is for flushrative purposes only and should be used as such by any prospective purchaser. The services, systemer and speciatrose shown for not been these dend no quatantee as to their opportunity or of concey can be given. Made with Marchite 2015.