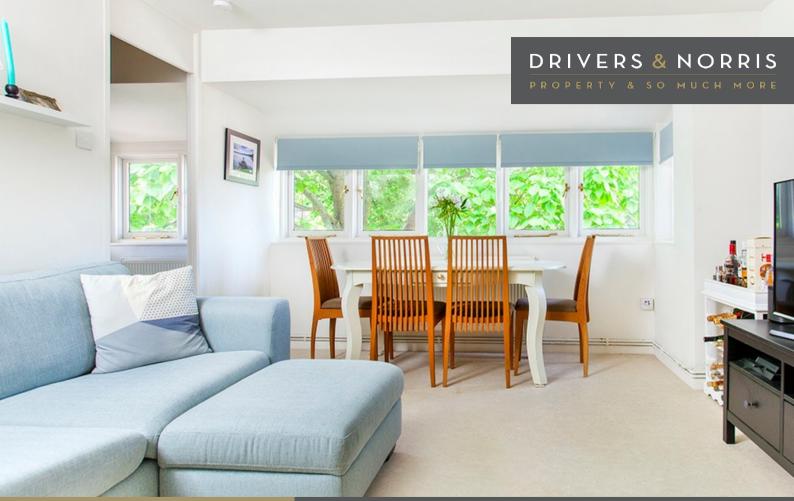

Situated on the top floor of a secure purpose built block within a quiet residential cul-de-sack, this extremely bright and spacious apartment offers flexible living space in excess of 500 Sq.Ft. Neutrally decorated throughout the property comprises of well laid out reception room with ample space for dining, newly fitted kitchen with fully integrated appliances, superb double bedroom with soft furnishings and fully tiled family bathroom. In addition there is a large storage cupboard in the hall, gas central heating with Hive smart thermostat which can be controlled remotely, sole access to the 'undemised' loft area and a separate storage cupboard external to the apartment.