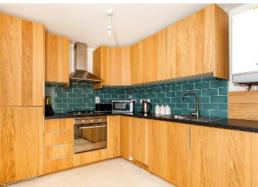

Situated on the top floor of a secure purpose built block within a quiet residential cul-de-sack, this extremely bright and spacious apartment offers flexible living space in excess of 500 Sq.Ft. Neutrally decorated throughout the property comprises of well laid out reception room with ample space for dining, newly fitted kitchen with fully integrated appliances, superb double bedroom with soft furnishings and fully tiled family bathroom. In addition there is a large storage cupboard in the hall, gas central heating with Hive smart thermostat which can be controlled remotely, sole access to the 'undemised' loft area and a separate storage cupboard external to the apartment.