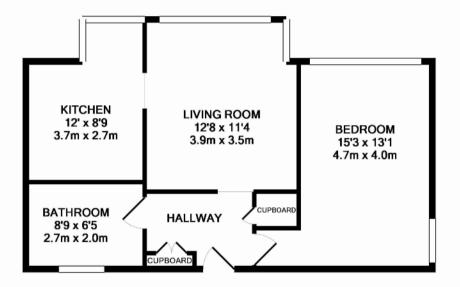

## TOTAL APPROX. FLOOR AREA 504 SQ.FT. (46.9 SQ.M.)

Whilst every attempt has been made to ensure the accuracy of the floor plan contained here, measurements of doors, windows, rooms and any other items are approximate and no responsibility is taken for any error, omission, or mis-statement. This plan is for illustrative purposes only and should be used as such by any prospective purchaser. The services, systems and appliances shown have not been tested and no guarantee as to their operability or efficiency can be given

Situated on the top floor of a secure purpose built block within a quiet residential cul-de-sack, this extremely bright and spacious apartment offers flexible living space in excess of 500 Sq.Ft. Neutrally decorated throughout the property comprises of well laid out reception room with ample space for dining, newly fitted kitchen with fully integrated appliances, superb double bedroom with soft furnishings and fully tiled family bathroom. In addition there is a large storage cupboard in the hall, gas central heating with Hive smart thermostat which can be controlled remotely, sole access to the 'undemised' loft area and a separate storage cupboard external to the apartment.