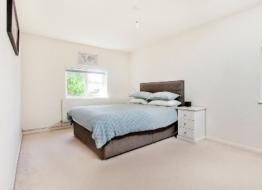

## **Key Features:**

- Recently Modernised
- One Double Bedroom
- Secure Purpose Built Block
- Approximately 504 Sq.Ft Floor Area
- Spacious Reception / Dining Room
- Fitted Kitchen
- External Storage Cupboard & Use Of Loft Space
- Hive Smart Heating & Hot Water Control

Situated on the top floor of a secure purpose built block within a quiet residential cul-de-sack, this extremely bright and spacious apartment offers flexible living space in excess of 500 Sq.Ft. Neutrally decorated throughout the property comprises of well laid out reception room with ample space for dining, newly fitted kitchen with fully integrated appliances, superb double bedroom with soft furnishings and fully tiled family bathroom. In addition there is a large storage cupboard in the hall, gas central heating with Hive smart thermostat which can be controlled remotely, sole access to the 'undemised' loft area and a separate storage cupboard external to the apartment.