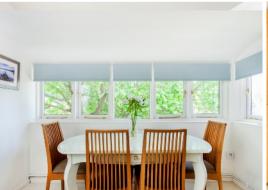

Situated on the top floor of a secure purpose built block within a quiet residential cul-de-sack, this extremely bright and spacious apartment offers flexible living space in excess of 500 Sq.Ft. Neutrally decorated throughout the property comprises of well laid out reception room with ample space for dining, newly fitted kitchen with fully integrated appliances, superb double bedroom with soft furnishings and fully tiled family bathroom. In addition there is a large storage cupboard in the hall, gas central heating with Hive smart thermostat which can be controlled remotely, sole access to the 'undemised' loft area and a separate storage cupboard external to the apartment.