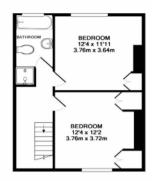

## Information

Tenure: Freehold

Council Tax: Band - TBC

LOWER GROUND FLOOR

1ST FLOOR

## GROOMDTEOOR

TRAVISTOCK TERRACE N19 TOTAL APPROX. FLOOR AREA 1416 SQ.FT. (131.5 SQ.M.)

Floorpiers see for identification and quideline autorases only, not to scale. Complets with RICS code of measuring precise. Ploor ofor supplied by Chill. Chall Limited. Make with Mariose (CCO).

Accessed via a beautiful entrance hall the ground floor reception offers a fabulous entertaining area leading through to the dinning room/third bedroom through oversized wooden doors, there is also the benefit of a secondary W.C. Accessing the lower ground floor the main reception room gives direct access to the front courtyard through double French doors, the fitted kitchen to the rear of the house comes complete with integrated appliances and more than enough space for dinning. The first floor comprises of two well proportioned double bedrooms with built in wardrobes and fully tiled bathroom with full bath and addition on walk in shower cubical. This elegant home also benefits from a mature garden with lawn laid to flower beds, patio area and sizable storage room to the rear.