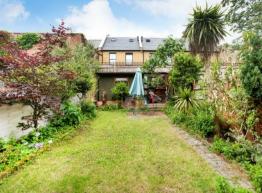

Accessed via a beautiful entrance hall the ground floor reception offers a fabulous entertaining area leading through to the dinning room/third bedroom through oversized wooden doors, there is also the benefit of a secondary W.C. Accessing the lower ground floor the main reception room gives direct access to the front courtyard through double French doors, the fitted kitchen to the rear of the house comes complete with integrated appliances and more than enough space for dinning. The first floor comprises of two well proportioned double bedrooms with built in wardrobes and fully tiled bathroom with full bath and addition on walk in shower cubical. This elegant home also benefits from a mature garden with lawn laid to flower beds, patio area and sizable storage room to the rear.