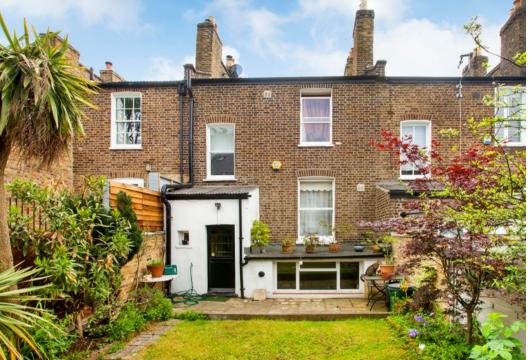

Accessed via a beautiful entrance hall the ground floor reception offers a fabulous entertaining area leading through to the dinning room/third bedroom through oversized wooden doors, there is also the benefit of a secondary W.C. Accessing the lower ground floor the main reception room gives direct access to the front courtyard through double French doors, the fitted kitchen to the rear of the house comes complete with integrated appliances and more than enough space for dinning. The first floor comprises of two well proportioned double bedrooms with built in wardrobes and fully tiled bathroom with full bath and addition on walk in shower cubical. This elegant home also benefits from a mature garden with lawn laid to flower beds, patio area and sizable storage room to the rear.