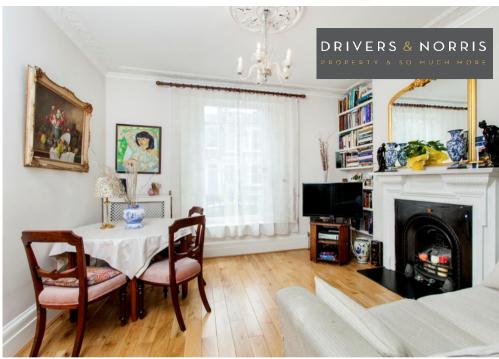

Spanning three floors this stunning example of Georgian Architecture has been maintained to a high standard and affords the owners well-proportioned rooms, coving, feature fireplace, a wealth of natural light, high ceilings plus further potential to extend up and out (STPP).

Accessed via a beautiful entrance hall the ground floor reception offers a fabulous entertaining area leading through to the dinning room/third bedroom through oversized wooden doors, there is also the benefit of a secondary W.C. Accessing the lower ground floor the main reception room gives direct access to the front courtyard through double French doors, the fitted kitchen to the rear of the house comes complete with integrated appliances and more than enough space for dinning. The first floor comprises of two well proportioned double bedrooms with built in wardrobes and fully tiled bathroom with full bath and addition on walk in shower cubical. This elegant home also benefits from a mature garden with lawn laid to flower beds, patio area and sizable storage room to the rear.