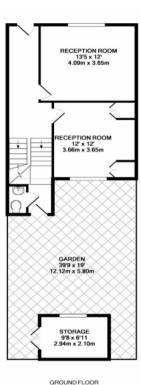

## Information

Tenure: Freehold

Council Tax: Band - TBC

LOWER GROUND FLOOR

1ST FLOOR

## GROOMDTEOOR

TRAVISTOCK TERRACE N19 TOTAL APPROX. FLOOR AREA 1416 SQ.FT. (131.5 SQ.M.)

Floorpiers see for identification and quideline autorases only, not to scale. Complets with RICS code of measuring precise. Ploor ofor supplied by Chill. Chall Limited. Make with Mariose (CCO).

Accessed via a beautiful entrance hall the ground floor reception offers a fabulous entertaining area leading through to the dinning room/third bedroom through oversized wooden doors, there is also the benefit of a secondary W.C. Accessing the lower ground floor the main reception room gives direct access to the front courtyard through double French doors, the fitted kitchen to the rear of the house comes complete with integrated appliances and more than enough space for dinning. The first floor comprises of two well proportioned double bedrooms with built in wardrobes and fully tiled bathroom with full bath and addition on walk in shower cubical. This elegant home also benefits from a mature garden with lawn laid to flower beds, patio area and sizable storage room to the rear.