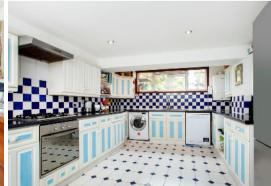

Accessed via a beautiful entrance hall the ground floor reception offers a fabulous entertaining area leading through to the dinning room/third bedroom through oversized wooden doors, there is also the benefit of a secondary W.C. Accessing the lower ground floor the main reception room gives direct access to the front courtyard through double French doors, the fitted kitchen to the rear of the house comes complete with integrated appliances and more than enough space for dinning. The first floor comprises of two well proportioned double bedrooms with built in wardrobes and fully tiled bathroom with full bath and addition on walk in shower cubical. This elegant home also benefits from a mature garden with lawn laid to flower beds, patio area and sizable storage room to the rear.