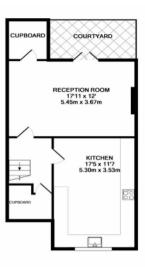

## Information

Tenure: Freehold

Council Tax: Band - TBC

LOWER GROUND FLOOR

1ST FLOOR

Accessed via a beautiful entrance hall the ground floor reception offers a fabulous entertaining area leading through to the dinning room/third bedroom through oversized wooden doors, there is also the benefit of a secondary W.C. Accessing the lower ground floor the main reception room gives direct access to the front courtyard through double French doors, the fitted kitchen to the rear of the house comes complete with integrated appliances and more than enough space for dinning. The first floor comprises of two well proportioned double bedrooms with built in wardrobes and fully tiled bathroom with full bath and addition on walk in shower cubical. This elegant home also benefits from a mature garden with lawn laid to flower beds, patio area and sizable storage room to the rear.