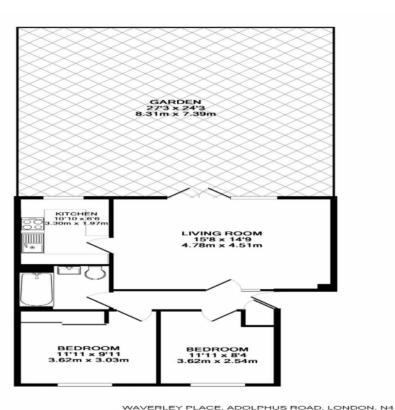

## Information

Tenure: Leasehold -156 Years Remaining

Council Tax: Band - TBC

TOTAL APPROX. FLOOR AREA 601 SQ.FT. (55.9 SQ.M.)

Pleorplans are for identification and guideline purposes only, not to scale. Compant with RICR code of measuring practice. Ploor plan supplied by Chik Chak Limited. Made with Metopix 62019

Situated on the ground floor of a private purpose built block, this naturally bright and spacious apartment has just been completely refurbished throughout and offers excellent entertaining space with open reception and dining room, newly fitted kitchen, two double bedrooms with built in wardrobe to master and fully tiled bathroom suite. A private patio area is accessed via double French doors to the rear, there is also exclusive use of 'residents only' communal gardens with grassed area's leading to mature flower beds. Further benefits include double glazed window and door, gas central heating with combination boiler and internal built in storage cupboards.