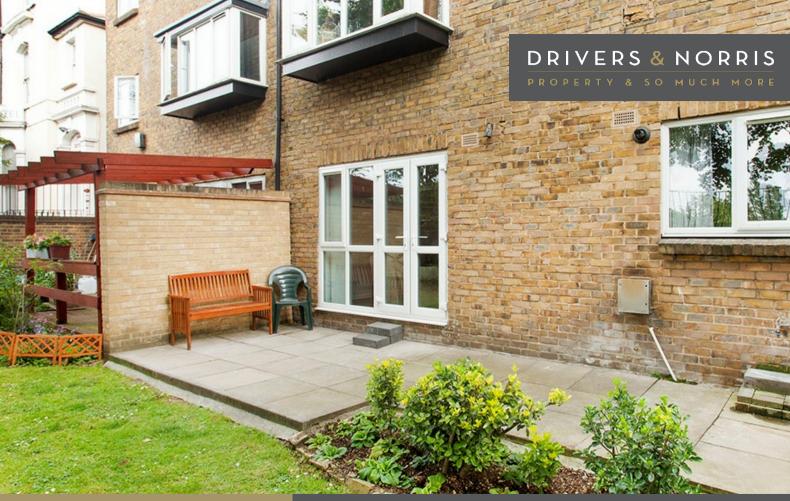

Directly opposite the green open spaces of Finsbury Park and minutes from Finsbury Park Underground Station within a gated development is this fabulous Two Bedroom Apartment with private patio area and parking space in residents only car park.

Situated on the ground floor of a private purpose built block, this naturally bright and spacious apartment has just been completely refurbished throughout and offers excellent entertaining space with open reception and dining room, newly fitted kitchen, two double bedrooms with built in wardrobe to master and fully tiled bathroom suite. A private patio area is accessed via double French doors to the rear, there is also exclusive use of 'residents only' communal gardens with grassed area's leading to mature flower beds. Further benefits include double glazed window and door, gas central heating with combination boiler and internal built in storage cupboards.