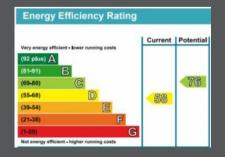

## Information

Tenure: Leasehold -156 Years Remaining

Council Tax: Band - TBC

TOTAL APPROX. FLOOR AREA 601 SQ.FT. (55.9 SQ.M.)

Pleorplans are for identification and guideline purposes only, not to scale. Compant with RICR code of measuring practice. Ploor plan supplied by Chik Chak Limited. Made with Metopix 62019