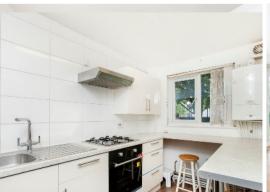

Situated on the ground floor of a private purpose built block, this naturally bright and spacious apartment has just been completely refurbished throughout and offers excellent entertaining space with open reception and dining room, newly fitted kitchen, two double bedrooms with built in wardrobe to master and fully tiled bathroom suite. A private patio area is accessed via double French doors to the rear, there is also exclusive use of 'residents only' communal gardens with grassed area's leading to mature flower beds. Further benefits include double glazed window and door, gas central heating with combination boiler and internal built in storage cupboards.