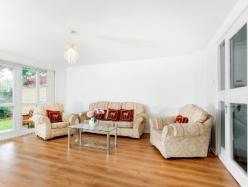

Situated on the ground floor of a private purpose built block, this naturally bright and spacious apartment has just been completely refurbished throughout and offers excellent entertaining space with open reception and dining room, newly fitted kitchen, two double bedrooms with built in wardrobe to master and fully tiled bathroom suite. A private patio area is accessed via double French doors to the rear, there is also exclusive use of 'residents only' communal gardens with grassed area's leading to mature flower beds. Further benefits include double glazed window and door, gas central heating with combination boiler and internal built in storage cupboards.