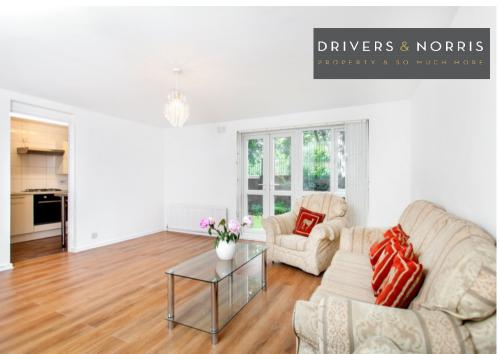

Situated on the ground floor of a private purpose built block, this naturally bright and spacious apartment has just been completely refurbished throughout and offers excellent entertaining space with open reception and dining room, newly fitted kitchen, two double bedrooms with built in wardrobe to master and fully tiled bathroom suite. A private patio area is accessed via double French doors to the rear, there is also exclusive use of 'residents only' communal gardens with grassed area's leading to mature flower beds. Further benefits include double glazed window and door, gas central heating with combination boiler and internal built in storage cupboards.