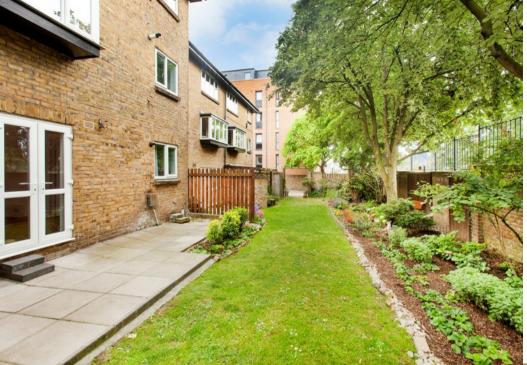

Directly opposite the green open spaces of Finsbury Park and minutes from Finsbury Park Underground Station within a gated development is this fabulous Two Bedroom Apartment with private patio area and parking space in residents only car park.

Situated on the ground floor of a private purpose built block, this naturally bright and spacious apartment has just been completely refurbished throughout and offers excellent entertaining space with open reception and dining room, newly fitted kitchen, two double bedrooms with built in wardrobe to master and fully tiled bathroom suite. A private patio area is accessed via double French doors to the rear, there is also exclusive use of 'residents only' communal gardens with grassed area's leading to mature flower beds. Further benefits include double glazed window and door, gas central heating with combination boiler and internal built in storage cupboards.