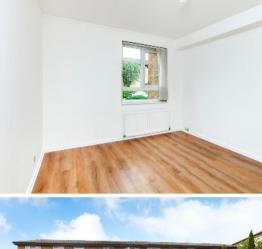

Situated on the ground floor of a private purpose built block, this naturally bright and spacious apartment has just been completely refurbished throughout and offers excellent entertaining space with open reception and dining room, newly fitted kitchen, two double bedrooms with built in wardrobe to master and fully tiled bathroom suite. A private patio area is accessed via double French doors to the rear, there is also exclusive use of 'residents only' communal gardens with grassed area's leading to mature flower beds. Further benefits include double glazed window and door, gas central heating with combination boiler and internal built in storage cupboards.