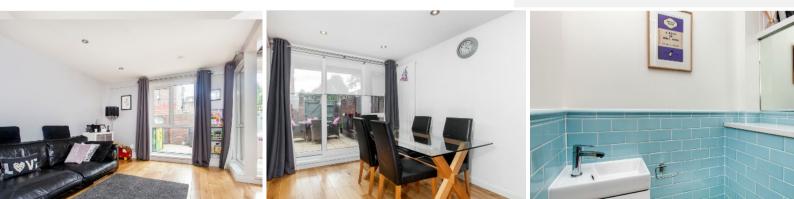

Benefitting from a full schedule of refurbishment works this family home has been completely transformed throughout. Entered through a newly fitted porch the ground floor offers vast entertaining space consisting of fitted Cooke & Lewis Kitchen with BOSCH integrated appliances & four ring gas hob, solid wood work tops and addition of a wine cooler. The dinning room and reception room are interlinked and benefit from floor to ceiling windows on the back wall allowing an abundance of light to flood the property, accessed through a sliding door the garden area has been fully paved to planters and Jacksons featheredge fencing. The ground floor also has a separate utility room with plumbing for washing machine and dryer, built in storage cupboards and cloakroom with crackle glaze tile surround. Ascending to the first floor there is two large double bedrooms and one small double, all of which have high ceilings and fitted wardrobes. The luxury family bathroom has been completely redesigned and fitted with full bath with wall mounted Grothe Taps, extendable shower hose, wash basin W.C and separate walk in Merlin Shower with granite tile surround. The property further benefits from solid engineered wood flooring, gas central heating with Worcester combination boiler, double glazed windows throughout and power saving LED downlights.