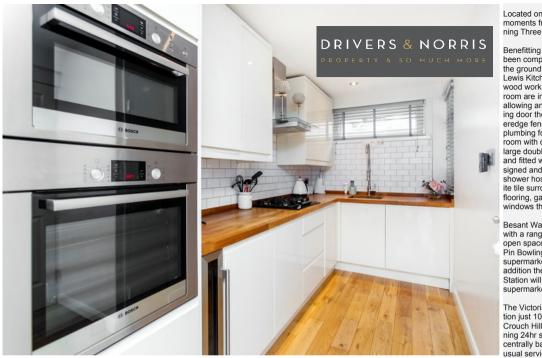

Benefitting from a full schedule of refurbishment works this family home has been completely transformed throughout. Entered through a newly fitted porch the ground floor offers vast entertaining space consisting of fitted Cooke & Lewis Kitchen with BOSCH integrated appliances & four ring gas hob, solid wood work tops and addition of a wine cooler. The dinning room and reception room are interlinked and benefit from floor to ceiling windows on the back wall allowing an abundance of light to flood the property, accessed through a sliding door the garden area has been fully paved to planters and Jacksons featheredge fencing. The ground floor also has a separate utility room with plumbing for washing machine and dryer, built in storage cupboards and cloakroom with crackle glaze tile surround. Ascending to the first floor there is two large double bedrooms and one small double, all of which have high ceilings and fitted wardrobes. The luxury family bathroom has been completely redesigned and fitted with full bath with wall mounted Grothe Taps, extendable shower hose, wash basin W.C and separate walk in Merlin Shower with granite tile surround. The property further benefits from solid engineered wood flooring, gas central heating with Worcester combination boiler, double glazed windows throughout and power saving LED downlights.