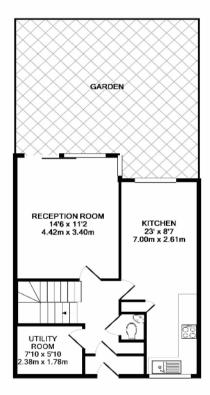

## Information

Tenure: Freehold -

Council Tax: Band - TBC

GROUND FLOOR

1ST FLOOR

#### BESANT WAK N7 TOTAL APPROX. FLOOR AREA 962 SQ.FT. (89.4 SQ.M.)

"bogbars are for identification and guideline purposes only, not to scale. Completel with RICS bode of models in greaded Flaor plan subjied by Chik, Chak Umbed bode with Reimage (2001a)

Benefitting from a full schedule of refurbishment works this family home has been completely transformed throughout. Entered through a newly fitted porch the ground floor offers vast entertaining space consisting of fitted Cooke & Lewis Kitchen with BOSCH integrated appliances & four ring gas hob, solid wood work tops and addition of a wine cooler. The dinning room and reception room are interlinked and benefit from floor to ceiling windows on the back wall allowing an abundance of light to flood the property, accessed through a sliding door the garden area has been fully paved to planters and Jacksons featheredge fencing. The ground floor also has a separate utility room with plumbing for washing machine and dryer, built in storage cupboards and cloakroom with crackle glaze tile surround. Ascending to the first floor there is two large double bedrooms and one small double, all of which have high ceilings and fitted wardrobes. The luxury family bathroom has been completely redesigned and fitted with full bath with wall mounted Grothe Taps, extendable shower hose, wash basin W.C and separate walk in Merlin Shower with granite tile surround. The property further benefits from solid engineered wood flooring, gas central heating with Worcester combination boiler, double glazed windows throughout and power saving LED downlights.