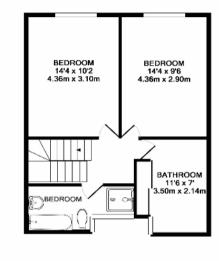

## Information

Tenure: Freehold -

Council Tax: Band - TBC

GROUND FLOOR

1ST FLOOR

#### BESANT WAK N7 TOTAL APPROX. FLOOR AREA 962 SQ.FT. (89.4 SQ.M.)

"bogbars are for identification and guideline purposes only, not to scale. Completel with RICS bode of models in greaded Flaor plan subjied by Chik, Chak Umbed bode with Reimage (2001a)

Benefitting from a full schedule of refurbishment works this family home has been completely transformed throughout. Entered through a newly fitted porch the ground floor offers vast entertaining space consisting of fitted Cooke & Lewis Kitchen with BOSCH integrated appliances & four ring gas hob, solid wood work tops and addition of a wine cooler. The dinning room and reception room are interlinked and benefit from floor to ceiling windows on the back wall allowing an abundance of light to flood the property, accessed through a sliding door the garden area has been fully paved to planters and Jacksons featheredge fencing. The ground floor also has a separate utility room with plumbing for washing machine and dryer, built in storage cupboards and cloakroom with crackle glaze tile surround. Ascending to the first floor there is two large double bedrooms and one small double, all of which have high ceilings and fitted wardrobes. The luxury family bathroom has been completely redesigned and fitted with full bath with wall mounted Grothe Taps, extendable shower hose, wash basin W.C and separate walk in Merlin Shower with granite tile surround. The property further benefits from solid engineered wood flooring, gas central heating with Worcester combination boiler, double glazed windows throughout and power saving LED downlights.