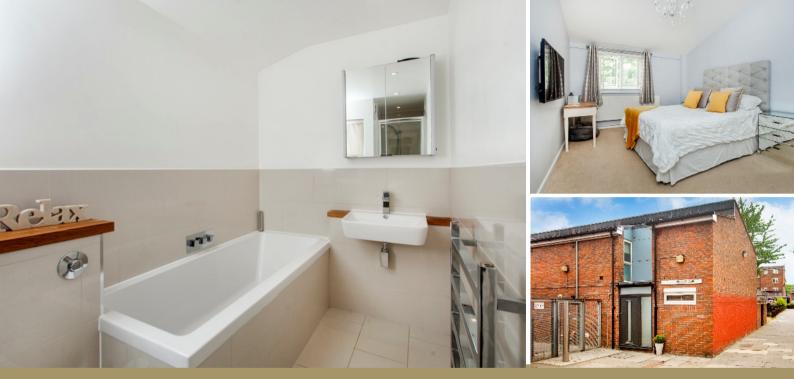

Benefitting from a full schedule of refurbishment works this family home has been completely transformed throughout. Entered through a newly fitted porch the ground floor offers vast entertaining space consisting of fitted Cooke & Lewis Kitchen with BOSCH integrated appliances & four ring gas hob, solid wood work tops and addition of a wine cooler. The dinning room and reception room are interlinked and benefit from floor to ceiling windows on the back wall allowing an abundance of light to flood the property, accessed through a sliding door the garden area has been fully paved to planters and Jacksons featheredge fencing. The ground floor also has a separate utility room with plumbing for washing machine and dryer, built in storage cupboards and cloakroom with crackle glaze tile surround. Ascending to the first floor there is two large double bedrooms and one small double, all of which have high ceilings and fitted wardrobes. The luxury family bathroom has been completely redesigned and fitted with full bath with wall mounted Grothe Taps, extendable shower hose, wash basin W.C and separate walk in Merlin Shower with granite tile surround. The property further benefits from solid engineered wood flooring, gas central heating with Worcester combination boiler, double glazed windows throughout and power saving LED downlights.